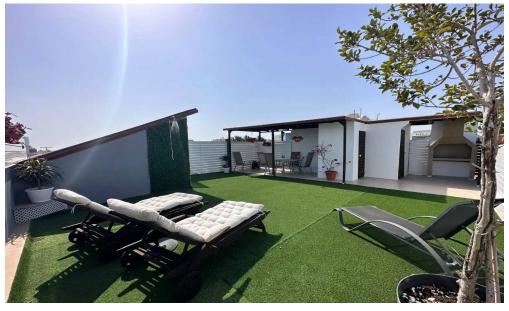

## 3 Bedroom Apartment for Rent in Limassol - Mesa Geitonia

#RENT (long-term) – 3 BEDROOM PENTHOUSE ■LIMASSOL/Mesa Geitonia ■ Energy Efficiency A ■150m2 + roof garden 80m2 with BBQ area ■2nd floor ■Fully equipped kitchen (including dishwasher) ■Furniture and appliances ■Air conditioners in all rooms ■Double glazing ■Solar panels for hot water with pressure system ■Covered parking ■Storage room ■Developed infrastructure of the area! ■READY TO MOVE IN! \*\*□Price 2190 euros/month ☎95570105 R.1029