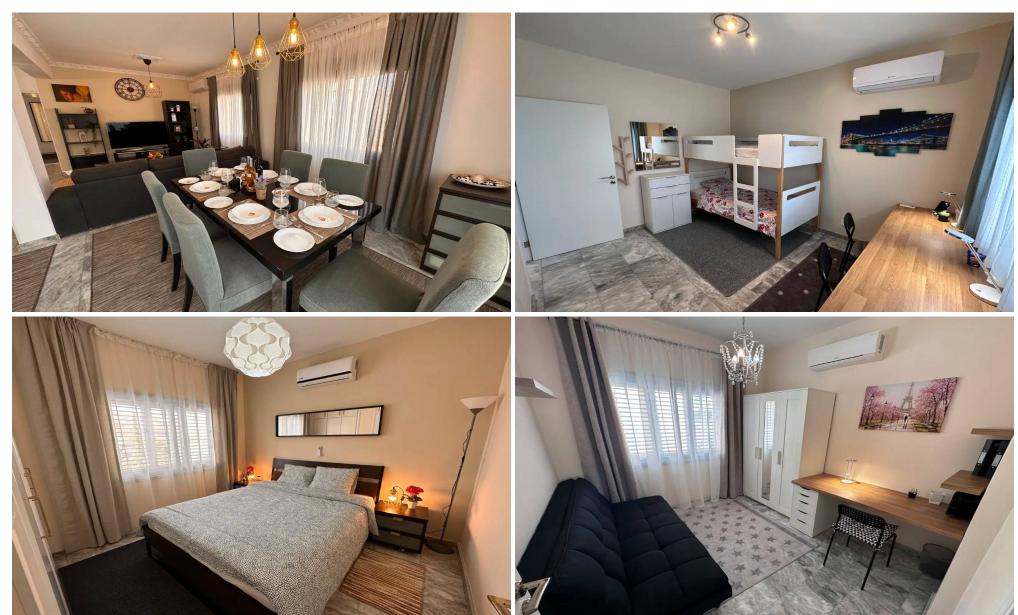

## 3 Bedroom Apartment for Rent in Limassol - Mesa Geitonia

#RENT (long-term) – 3 BEDROOM PENTHOUSE ■LIMASSOL/Mesa Geitonia ■ Energy Efficiency A ■150m2 + roof garden 80m2 with BBQ area ■2nd floor ■Fully equipped kitchen (including dishwasher) ■Furniture and appliances ■Air conditioners in all rooms ■Double glazing ■Solar panels for hot water with pressure system ■Covered parking ■Storage room ■Developed infrastructure of the area! ■READY TO MOVE IN! \*\*□Price 2190 euros/month ☎95570105 R.1029