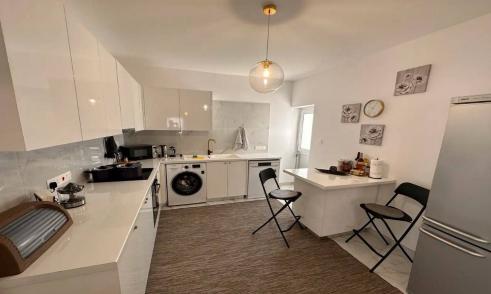

## 3 Bedroom Apartment for Rent in Limassol - Mesa Geitonia

#RENT (long-term) – 3 BEDROOM PENTHOUSE ■LIMASSOL/Mesa Geitonia ■ Energy Efficiency A ■150m2 + roof garden 80m2 with BBQ area ■2nd floor ■Fully equipped kitchen (including dishwasher) ■Furniture and appliances ■Air conditioners in all rooms ■Double glazing ■Solar panels for hot water with pressure system ■Covered parking ■Storage room ■Developed infrastructure of the area! ■READY TO MOVE IN! \*\*□Price 2190 euros/month ☎95570105 R.1029