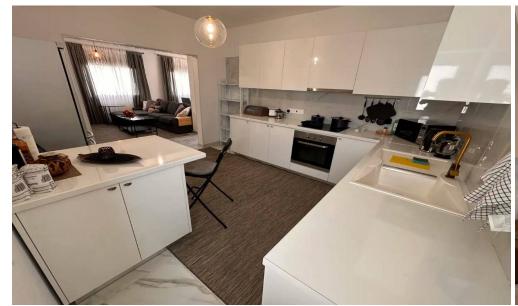

## 3 Bedroom Apartment for Rent in Limassol - Mesa Geitonia

#RENT (long-term) – 3 BEDROOM PENTHOUSE ■LIMASSOL/Mesa Geitonia ■ Energy Efficiency A ■150m2 + roof garden 80m2 with BBQ area ■2nd floor ■Fully equipped kitchen (including dishwasher) ■Furniture and appliances ■Air conditioners in all rooms ■Double glazing ■Solar panels for hot water with pressure system ■Covered parking ■Storage room ■Developed infrastructure of the area! ■READY TO MOVE IN! \*\*□Price 2190 euros/month ☎95570105 R.1029