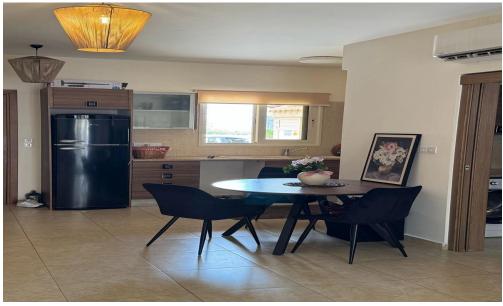

## 1 Bedroom Apartment for Rent in Moni, Limassol District

Charming 1-Bedroom Apartment in Moni, Limassol

Located on the ground floor in a quiet area, this fully furnished 1-bedroom apartment offers 65 sq.m. of comfortable living space, plus a 15 sq.m. private veranda and a lovely private garden. Features include air conditioning, private parking, and access to a common swimming pool. Pet-friendly and ideal for peaceful living, just a short drive from central Limassol.