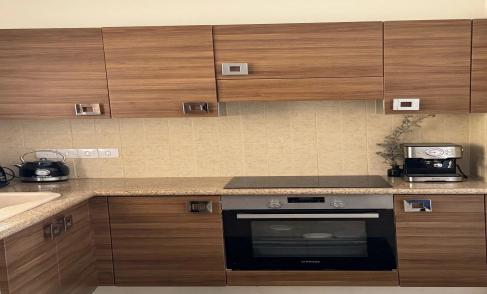

## 1 Bedroom Apartment for Rent in Moni, Limassol District

Charming 1-Bedroom Apartment in Moni, Limassol

Located on the ground floor in a quiet area, this fully furnished 1-bedroom apartment offers 65 sq.m. of comfortable living space, plus a 15 sq.m. private veranda and a lovely private garden. Features include air conditioning, private parking, and access to a common swimming pool. Pet-friendly and ideal for peaceful living, just a short drive from central Limassol.

| Property Info     |                | Plot / Area In   | nfo | Additional info  |                  |
|-------------------|----------------|------------------|-----|------------------|------------------|
| Covered Area      | 80             |                  |     | Reference Number | 236541           |
| Covered Veranda   | 15             | Parking <b>\</b> | Yes | Property type    | <b>Apartment</b> |
| Energy Efficiency | В              | Parking          |     | Condition        | <b>Pre-Owned</b> |
| Air Conditioning  | All rooms, Yes |                  |     | Bathrooms        | 1                |