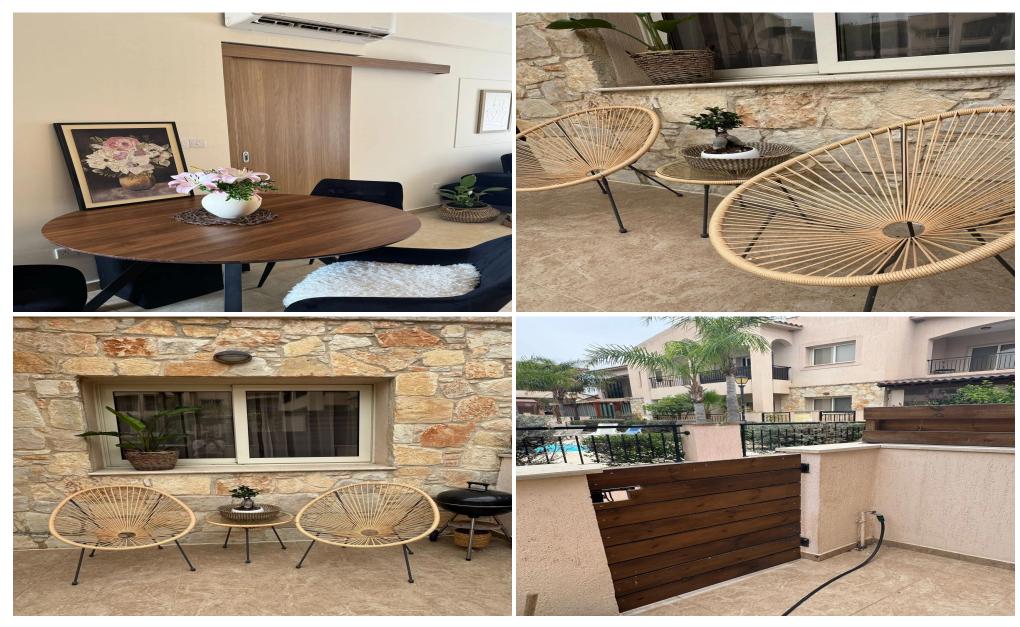

## 1 Bedroom Apartment for Rent in Moni, Limassol District

Charming 1-Bedroom Apartment in Moni, Limassol

Located on the ground floor in a quiet area, this fully furnished 1-bedroom apartment offers 65 sq.m. of comfortable living space, plus a 15 sq.m. private veranda and a lovely private garden. Features include air conditioning, private parking, and access to a common swimming pool. Pet-friendly and ideal for peaceful living, just a short drive from central Limassol.