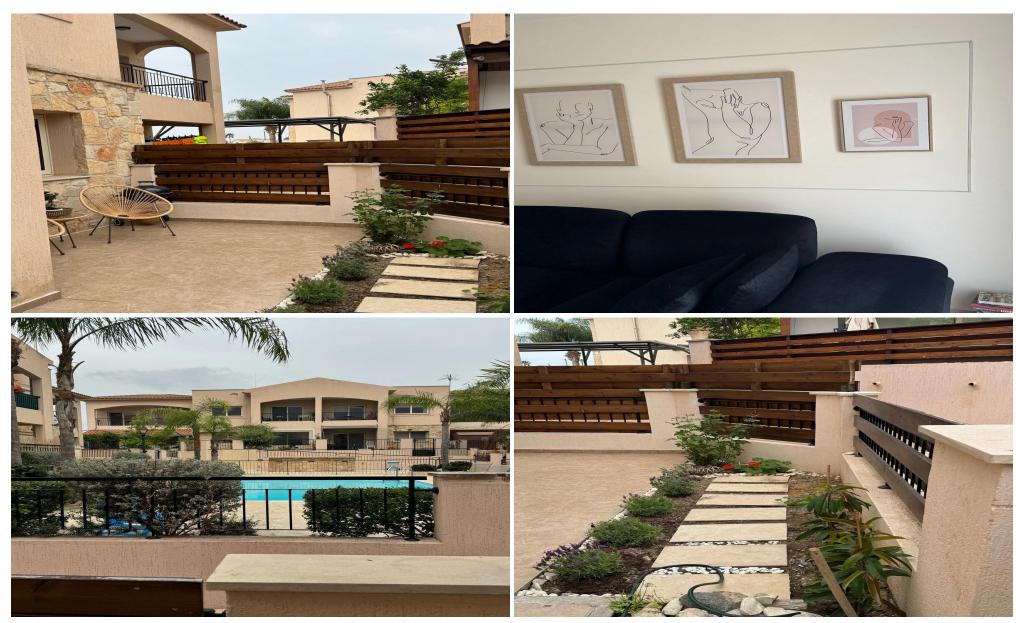

## 1 Bedroom Apartment for Rent in Moni, Limassol District

Charming 1-Bedroom Apartment in Moni, Limassol

Located on the ground floor in a quiet area, this fully furnished 1-bedroom apartment offers 65 sq.m. of comfortable living space, plus a 15 sq.m. private veranda and a lovely private garden. Features include air conditioning, private parking, and access to a common swimming pool. Pet-friendly and ideal for peaceful living, just a short drive from central Limassol.