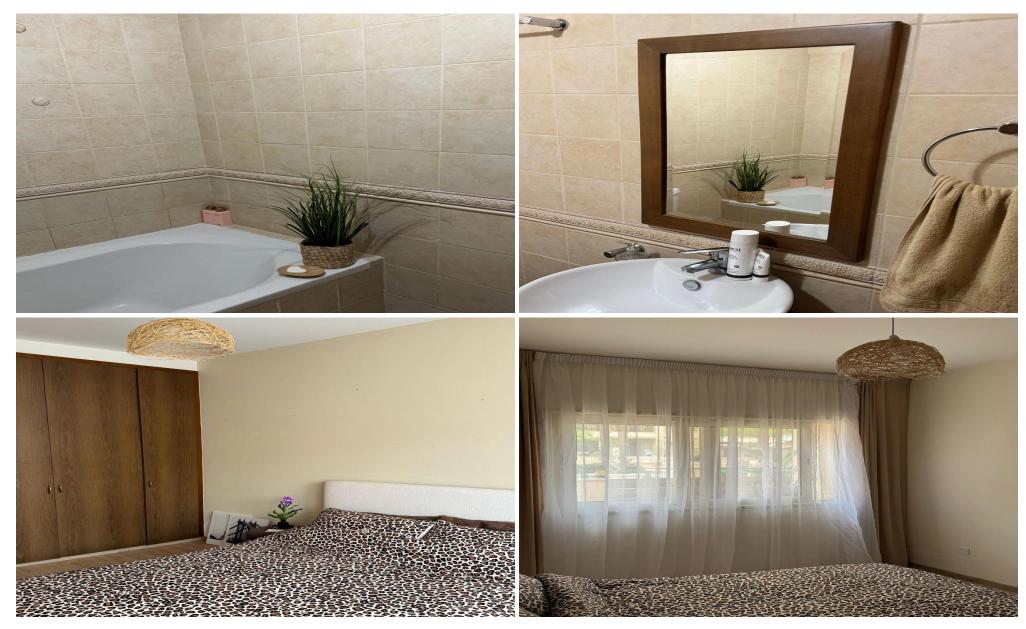

## 1 Bedroom Apartment for Rent in Moni, Limassol District

Charming 1-Bedroom Apartment in Moni, Limassol

Located on the ground floor in a quiet area, this fully furnished 1-bedroom apartment offers 65 sq.m. of comfortable living space, plus a 15 sq.m. private veranda and a lovely private garden. Features include air conditioning, private parking, and access to a common swimming pool. Pet-friendly and ideal for peaceful living, just a short drive from central Limassol.