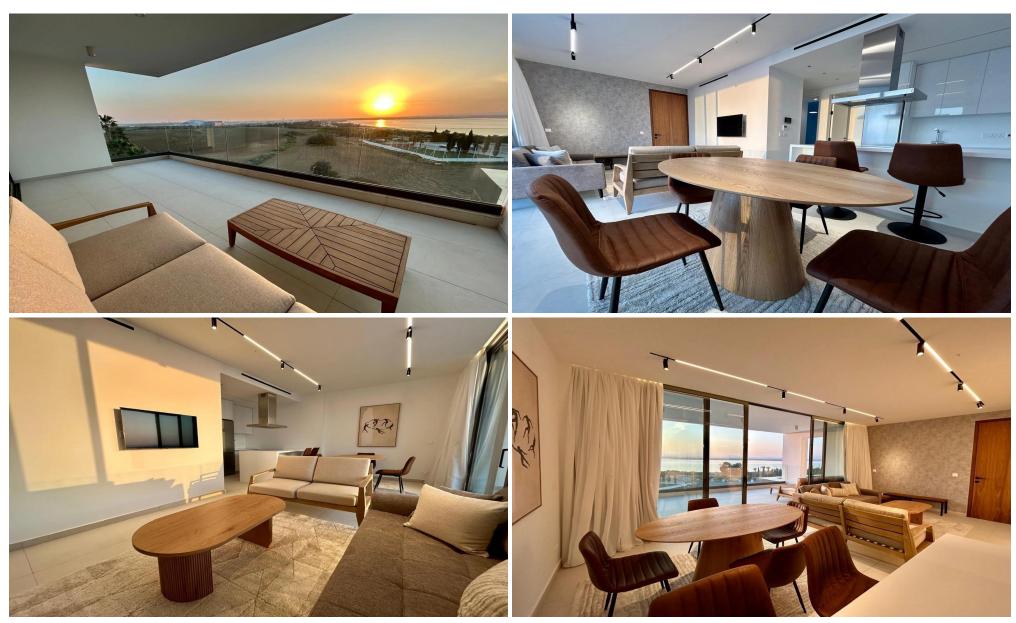

### 2 Bedroom Apartment for Rent in Larnaca District

The outstanding property for rent!

2 bedroom apartment for rent!

Location: Makenzie

Fascinating panoramic views!

**Beautiful Sunset Directions!** 

A minute walk to the blue flag beaches

The windows overlook Salt Lake with flamingos - the symbol of Larnaca!

The apartment is offering the great quality and the greatest life style which one can have in Larnaca town!

2 bedrooms

2 bathrooms (1 en-suit)