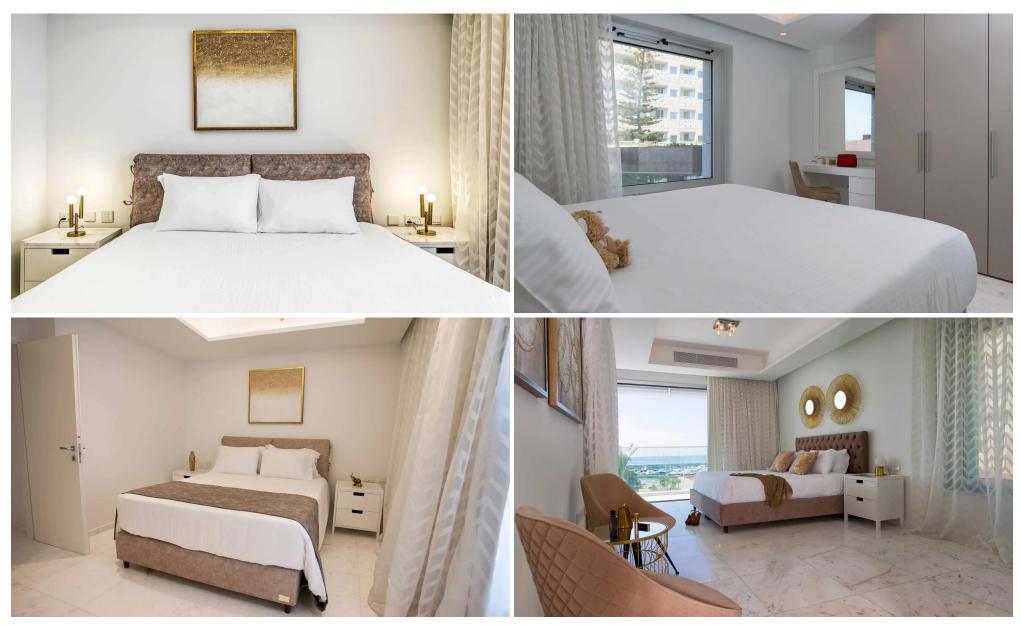

### 2 Bedroom Apartment for Rent in Parekklisia Tourist Area, Limassol District

Luxurious 2-Bedroom Apartment with Stunning Sea Views in Limassol

Experience an exceptional coastal lifestyle with this luxurious two-bedroom apartment, ideally located on the 6th floor of a prestigious tower directly connected to a renowned 5-star resort. Positioned on the first line with unobstructed sea views and direct access to the beach, this property offers an unparalleled blend of luxury, comfort, and exclusive amenities.

#### **Property Details**

- Total Area: 120 m<sup>2</sup>

- Covered Veranda: 22 m<sup>2</sup>

- Bedrooms: 2

- Bathrooms: 1 bathroom + 1 guest shower/toilet

- Living Area: Bright and spacious living room combined wi...