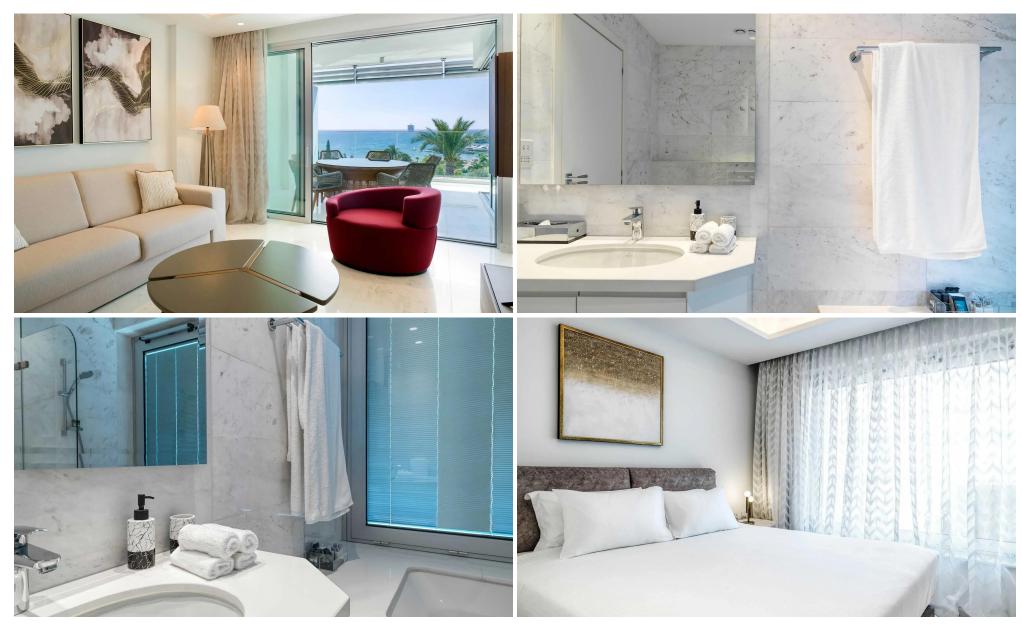

### 2 Bedroom Apartment for Rent in Parekklisia Tourist Area, Limassol District

Luxurious 2-Bedroom Apartment with Stunning Sea Views in Limassol

Experience an exceptional coastal lifestyle with this luxurious two-bedroom apartment, ideally located on the 6th floor of a prestigious tower directly connected to a renowned 5-star resort. Positioned on the first line with unobstructed sea views and direct access to the beach, this property offers an unparalleled blend of luxury, comfort, and exclusive amenities.

#### **Property Details**

- Total Area: 120 m<sup>2</sup>

- Covered Veranda: 22 m<sup>2</sup>

- Bedrooms: 2

- Bathrooms: 1 bathroom + 1 guest shower/toilet

- Living Area: Bright and spacious living room combined wi...