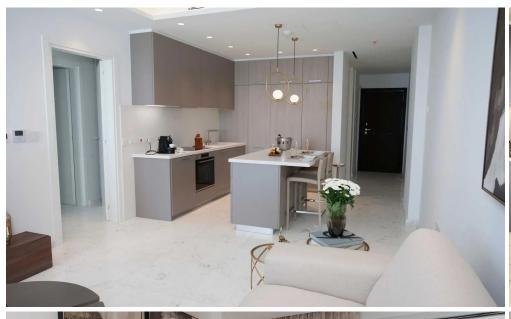

### 2 Bedroom Apartment for Rent in Parekklisia Tourist Area, Limassol District

Luxurious 2-Bedroom Apartment with Stunning Sea Views in Limassol

Experience an exceptional coastal lifestyle with this luxurious two-bedroom apartment, ideally located on the 6th floor of a prestigious tower directly connected to a renowned 5-star resort. Positioned on the first line with unobstructed sea views and direct access to the beach, this property offers an unparalleled blend of luxury, comfort, and exclusive amenities.

#### **Property Details**

- Total Area: 120 m<sup>2</sup>

- Covered Veranda: 22 m<sup>2</sup>

- Bedrooms: 2

- Bathrooms: 1 bathroom + 1 guest shower/toilet

- Living Area: Bright and spacious living room combined wi...