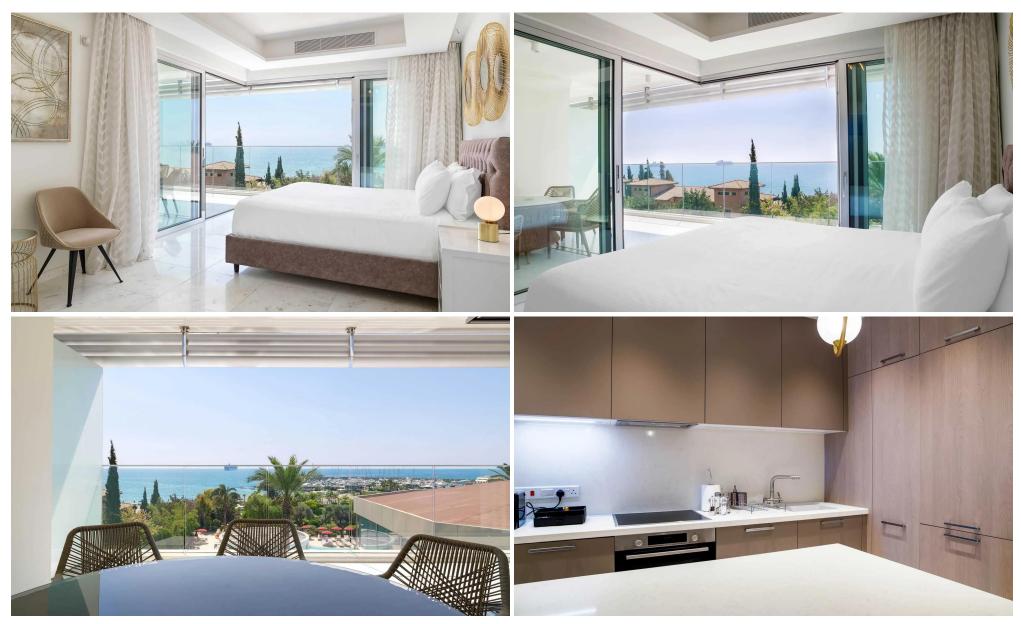

### 2 Bedroom Apartment for Rent in Parekklisia Tourist Area, Limassol District

Luxurious 2-Bedroom Apartment with Stunning Sea Views in Limassol

Experience an exceptional coastal lifestyle with this luxurious two-bedroom apartment, ideally located on the 6th floor of a prestigious tower directly connected to a renowned 5-star resort. Positioned on the first line with unobstructed sea views and direct access to the beach, this property offers an unparalleled blend of luxury, comfort, and exclusive amenities.

#### **Property Details**

- Total Area: 120 m<sup>2</sup>

- Covered Veranda: 22 m<sup>2</sup>

- Bedrooms: 2

- Bathrooms: 1 bathroom + 1 guest shower/toilet

- Living Area: Bright and spacious living room combined wi...