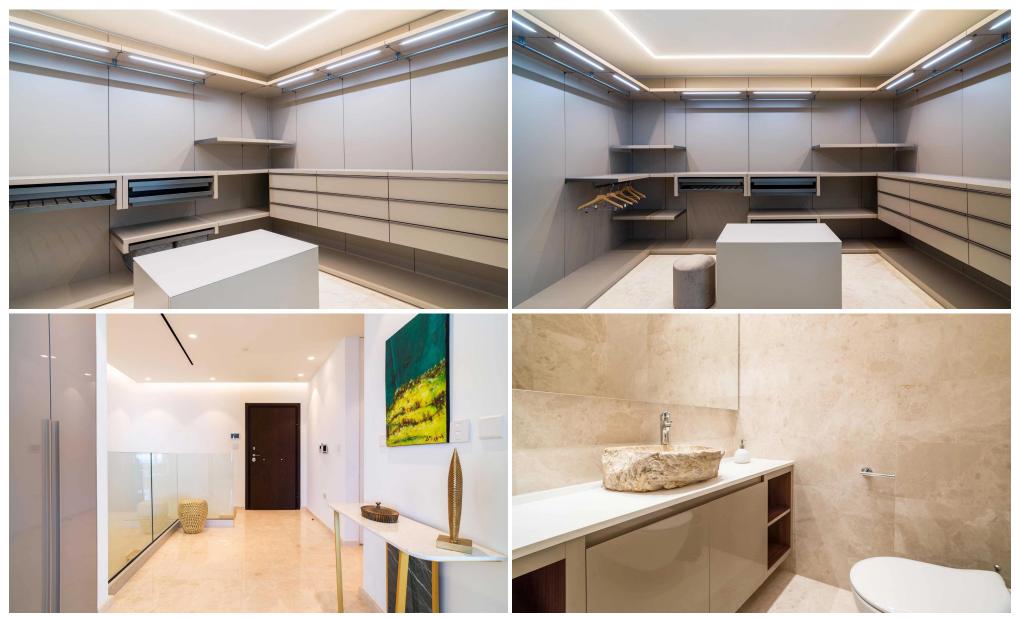

**Property Details** 

- Bedrooms: 4 (all with en-suite bathrooms)
- Bathrooms: 5
- Living Space: Expansive open-plan layout across two floors

- Ad...

| Property Info                                                       |                                                     | Plot / Area Info |                               | Additional info                                                                  |                                                |
|---------------------------------------------------------------------|-----------------------------------------------------|------------------|-------------------------------|----------------------------------------------------------------------------------|------------------------------------------------|
| Covered Area<br>Covered Veranda<br>Floor Number<br>Air Conditioning | 480<br>80<br>11<br>All rooms, Yes                   | Pool<br>Parking  | Common, Yes<br>Uncovered, Yes | Reference Number<br>Property type<br>Condition<br>Construction Year<br>Bathrooms | 236595<br>Apartment<br>Pre-Owned<br>2021<br>5+ |
| Amenities                                                           | Location                                            |                  |                               |                                                                                  |                                                |
| Parking                                                             | Location: Parekklisia Tourist Area Region: Limassol |                  |                               |                                                                                  |                                                |