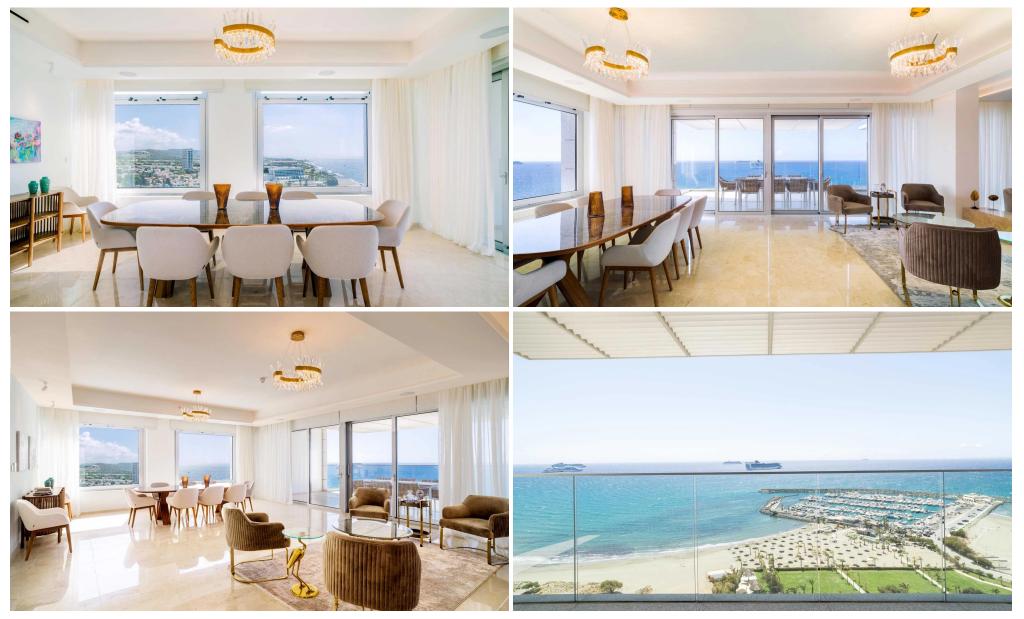

### 4 Bedroom Apartment for Rent in Parekklisia Tourist Area, Limassol District

Exclusive 4-Bedroom Duplex Penthouse with Unrivaled Sea Views in Limassol

For those seeking the ultimate luxury living experience in Cyprus, this stunning two-storey penthouse crowns the top of a prestigious tower, offering a truly unique lifestyle. Spanning the 11th and 12th floors (levels 13 and 14), this exceptional residence boasts unparalleled panoramic views over Limassol Bay, the private marina, and lush landscaped gardens—views that are simply unmatched anywhere in the city.

**Property Details** 

- Bedrooms: 4 (all with en-suite bathrooms)
- Bathrooms: 5
- Living Space: Expansive open-plan layout across two floors

- Ad...

| Property Info                                                       |                                                     | Plot / Area Info |                               | Additional info                                                                  |                                                |
|---------------------------------------------------------------------|-----------------------------------------------------|------------------|-------------------------------|----------------------------------------------------------------------------------|------------------------------------------------|
| Covered Area<br>Covered Veranda<br>Floor Number<br>Air Conditioning | 480<br>80<br>11<br>All rooms, Yes                   | Pool<br>Parking  | Common, Yes<br>Uncovered, Yes | Reference Number<br>Property type<br>Condition<br>Construction Year<br>Bathrooms | 236595<br>Apartment<br>Pre-Owned<br>2021<br>5+ |
| Amenities                                                           | Location                                            |                  |                               |                                                                                  |                                                |
| Parking                                                             | Location: Parekklisia Tourist Area Region: Limassol |                  |                               |                                                                                  |                                                |