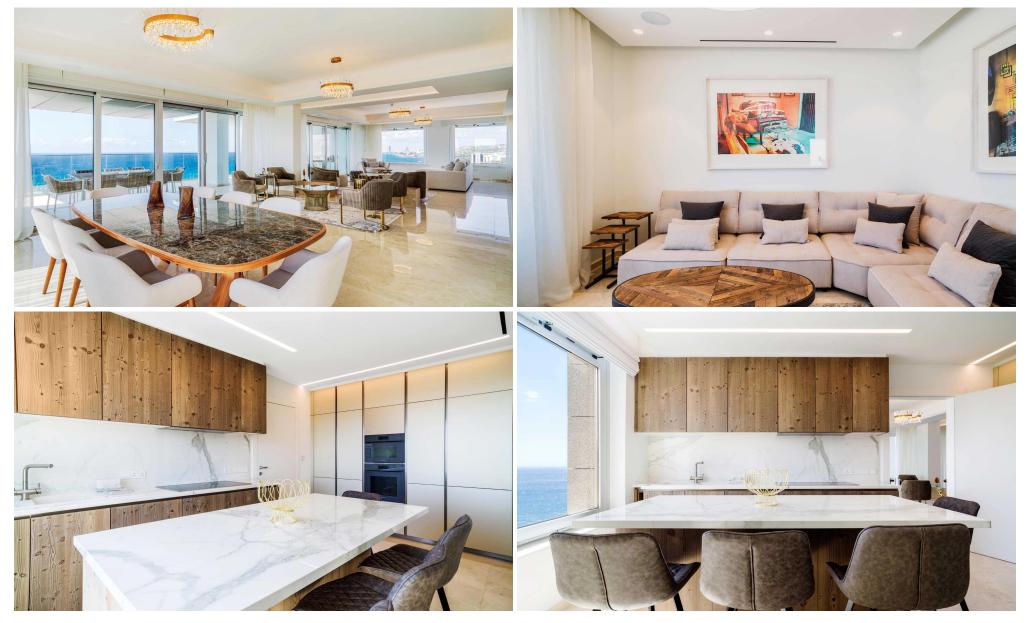

### 4 Bedroom Apartment for Rent in Parekklisia Tourist Area, Limassol District

Exclusive 4-Bedroom Duplex Penthouse with Unrivaled Sea Views in Limassol

For those seeking the ultimate luxury living experience in Cyprus, this stunning two-storey penthouse crowns the top of a prestigious tower, offering a truly unique lifestyle. Spanning the 11th and 12th floors (levels 13 and 14), this exceptional residence boasts unparalleled panoramic views over Limassol Bay, the private marina, and lush landscaped gardens—views that are simply unmatched anywhere in the city.

**Property Details** 

- Bedrooms: 4 (all with en-suite bathrooms)
- Bathrooms: 5
- Living Space: Expansive open-plan layout across two floors

- Ad...

| Property Info                                                       |                                                     | Plot / Area Info |                               | Additional info                                                                  |                                                |
|---------------------------------------------------------------------|-----------------------------------------------------|------------------|-------------------------------|----------------------------------------------------------------------------------|------------------------------------------------|
| Covered Area<br>Covered Veranda<br>Floor Number<br>Air Conditioning | 480<br>80<br>11<br>All rooms, Yes                   | Pool<br>Parking  | Common, Yes<br>Uncovered, Yes | Reference Number<br>Property type<br>Condition<br>Construction Year<br>Bathrooms | 236595<br>Apartment<br>Pre-Owned<br>2021<br>5+ |
| Amenities                                                           | Location                                            |                  |                               |                                                                                  |                                                |
| Parking                                                             | Location: Parekklisia Tourist Area Region: Limassol |                  |                               |                                                                                  |                                                |