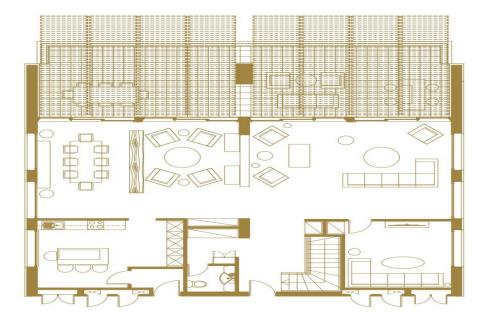

**Property Details** 

- Bedrooms: 4 (all with en-suite bathrooms)
- Bathrooms: 5
- Living Space: Expansive open-plan layout across two floors

- Ad...

| Property Info                                                       |                                                     | Plot / Area Info |                               | Additional info                                                                  |                                                |
|---------------------------------------------------------------------|-----------------------------------------------------|------------------|-------------------------------|----------------------------------------------------------------------------------|------------------------------------------------|
| Covered Area<br>Covered Veranda<br>Floor Number<br>Air Conditioning | 480<br>80<br>11<br>All rooms, Yes                   | Pool<br>Parking  | Common, Yes<br>Uncovered, Yes | Reference Number<br>Property type<br>Condition<br>Construction Year<br>Bathrooms | 236595<br>Apartment<br>Pre-Owned<br>2021<br>5+ |
| Amenities                                                           | Location                                            |                  |                               |                                                                                  |                                                |
| Parking                                                             | Location: Parekklisia Tourist Area Region: Limassol |                  |                               |                                                                                  |                                                |