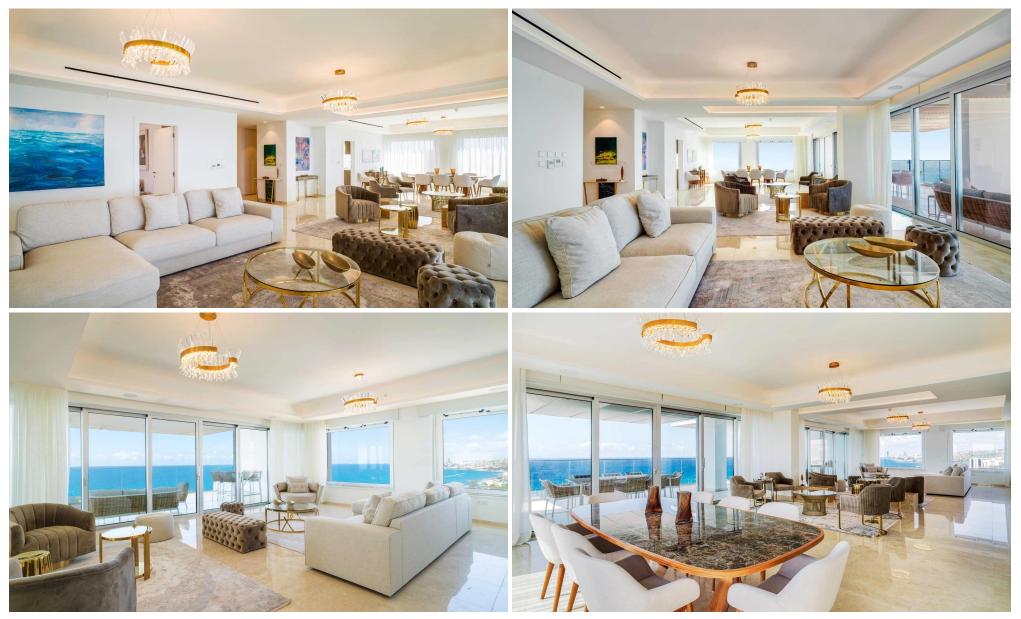

### 4 Bedroom Apartment for Rent in Parekklisia Tourist Area, Limassol District

Exclusive 4-Bedroom Duplex Penthouse with Unrivaled Sea Views in Limassol

For those seeking the ultimate luxury living experience in Cyprus, this stunning two-storey penthouse crowns the top of a prestigious tower, offering a truly unique lifestyle. Spanning the 11th and 12th floors (levels 13 and 14), this exceptional residence boasts unparalleled panoramic views over Limassol Bay, the private marina, and lush landscaped gardens—views that are simply unmatched anywhere in the city.

**Property Details** 

- Bedrooms: 4 (all with en-suite bathrooms)
- Bathrooms: 5
- Living Space: Expansive open-plan layout across two floors

- Ad...

| Property Info                                                       |                                                     | Plot / Area Info |                               | Additional info                                                                  |                                                |
|---------------------------------------------------------------------|-----------------------------------------------------|------------------|-------------------------------|----------------------------------------------------------------------------------|------------------------------------------------|
| Covered Area<br>Covered Veranda<br>Floor Number<br>Air Conditioning | 480<br>80<br>11<br>All rooms, Yes                   | Pool<br>Parking  | Common, Yes<br>Uncovered, Yes | Reference Number<br>Property type<br>Condition<br>Construction Year<br>Bathrooms | 236595<br>Apartment<br>Pre-Owned<br>2021<br>5+ |
| Amenities                                                           | Location                                            |                  |                               |                                                                                  |                                                |
| Parking                                                             | Location: Parekklisia Tourist Area Region: Limassol |                  |                               |                                                                                  |                                                |