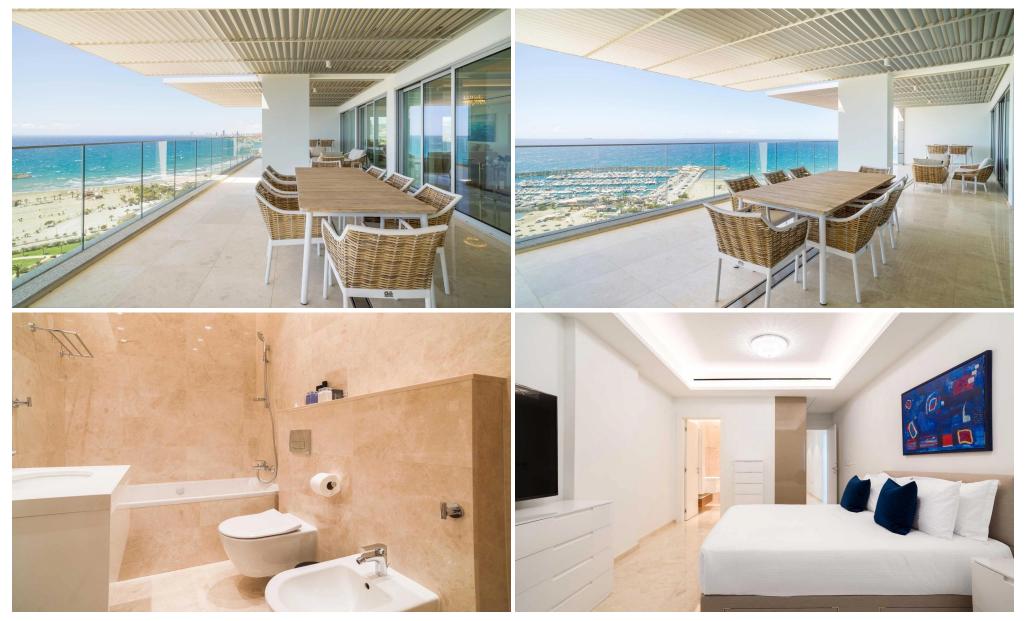

### 4 Bedroom Apartment for Rent in Parekklisia Tourist Area, Limassol District

Exclusive 4-Bedroom Duplex Penthouse with Unrivaled Sea Views in Limassol

For those seeking the ultimate luxury living experience in Cyprus, this stunning two-storey penthouse crowns the top of a prestigious tower, offering a truly unique lifestyle. Spanning the 11th and 12th floors (levels 13 and 14), this exceptional residence boasts unparalleled panoramic views over Limassol Bay, the private marina, and lush landscaped gardens—views that are simply unmatched anywhere in the city.

**Property Details** 

- Bedrooms: 4 (all with en-suite bathrooms)
- Bathrooms: 5
- Living Space: Expansive open-plan layout across two floors

- Ad...

| Property Info                                                       |                                                     | Plot / Area Info |                               | Additional info                                                                  |                                                |
|---------------------------------------------------------------------|-----------------------------------------------------|------------------|-------------------------------|----------------------------------------------------------------------------------|------------------------------------------------|
| Covered Area<br>Covered Veranda<br>Floor Number<br>Air Conditioning | 480<br>80<br>11<br>All rooms, Yes                   | Pool<br>Parking  | Common, Yes<br>Uncovered, Yes | Reference Number<br>Property type<br>Condition<br>Construction Year<br>Bathrooms | 236595<br>Apartment<br>Pre-Owned<br>2021<br>5+ |
| Amenities                                                           | Location                                            |                  |                               |                                                                                  |                                                |
| Parking                                                             | Location: Parekklisia Tourist Area Region: Limassol |                  |                               |                                                                                  |                                                |