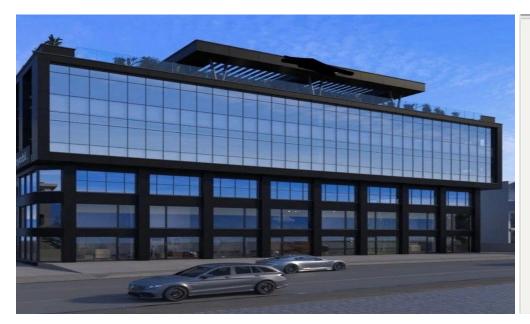

### 504m<sup>2</sup> Office for Rent in Potamos Germasogeias, Limassol District

The Project is in the heart of a bustling business district, on Kolonakiou Street (\*Spyros Kyprianou) the most known commercial street in Cyprus, with easy access to the high way and the center of Limassol, to public transportation, restaurants, and shops, your new office will not only be easy to reach but will also offer you and your team a variety of nearby amenities for lunch breaks or after-work events.

This space is perfect for businesses poised for growth and innovation.

-Experience a workspace infused with contemporary design and state-of-the-art facilities. With open floor plans and customizable layouts, you can create the perfect environment that enhances productivi...