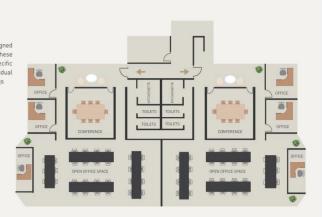

# **Price change history**

€25 200 on May 7, 2025

The first floor features two distinct offices, each designed to accommodate unique needs and functionalities. These office spaces are tailored to meet the specific requirements of their occupants, whether for individual workstations, collaborative projects, or client meetings

#### Floor 1 Offices

- Large open-plan working spaces
- Enclosed Offices
- Reception Area
- KitchenetteToilets
- Conference Rooms

#### OFFICE 1

A total of 265,96 sqm.

#### OFFICE 2

A total of 239,91 sqm.