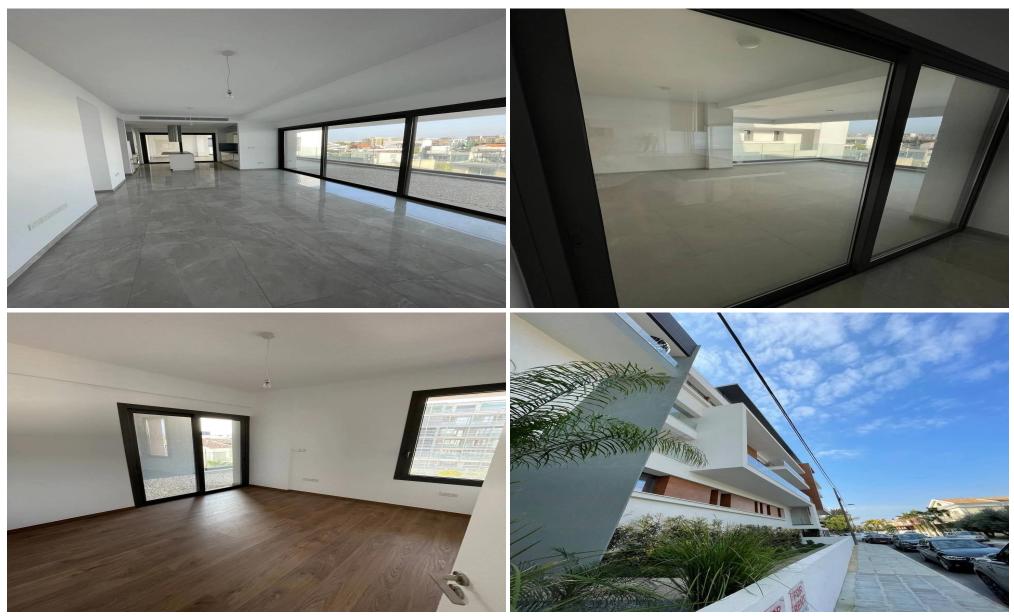

### 2 Bedroom Apartment for Rent in Potamos Germasogeias, Limassol District

This spacious three-bedroom apartment is located within the vibrant area of Papas Supermarket in Limassol. Boasting a total covered area of 122 square meters, with an additional 30 square meters of inviting veranda space, this residence offers comfort and convenience in a prime location.

Residents of this complex benefit from additional amenities such as pool, gym, secure parking, elevator access, and proximity to a range of local conveniences including supermarkets, shops, restaurants, and recreational facilities.