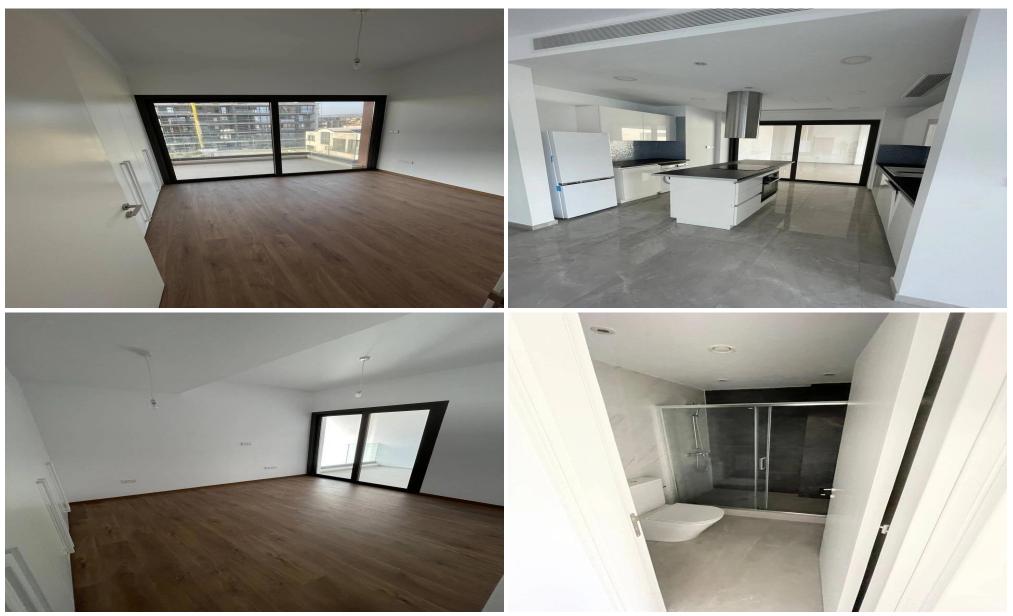

### 2 Bedroom Apartment for Rent in Potamos Germasogeias, Limassol District

This spacious three-bedroom apartment is located within the vibrant area of Papas Supermarket in Limassol. Boasting a total covered area of 122 square meters, with an additional 30 square meters of inviting veranda space, this residence offers comfort and convenience in a prime location.

Residents of this complex benefit from additional amenities such as pool, gym, secure parking, elevator access, and proximity to a range of local conveniences including supermarkets, shops, restaurants, and recreational facilities.