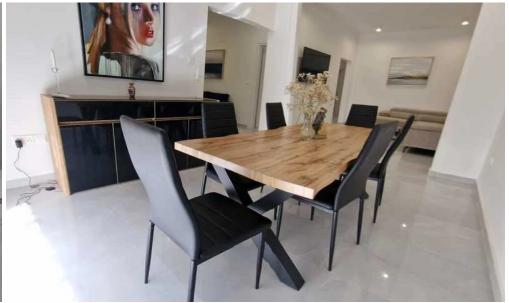

## 3 Bedroom Apartment for Rent in Limassol - Petrou kai Pavlou

Apartment for rent — Petros and Pavlos, Limassol Price: €1,950/month Spacious 3-bedroom apartment on the first floor in a quiet residential area in the center of Limassol. Fully furnished, with two bathrooms and convenient access to all urban infrastructure. Area — 150 m² 3 bedrooms 2 bathrooms First floor Furnished Open parking Energy efficiency: category C Location advantages The Petros and Pavlos area is a central yet quiet location with easy access to shops, schools, restaurants, and the city's main routes. Ideal for families and professionals.