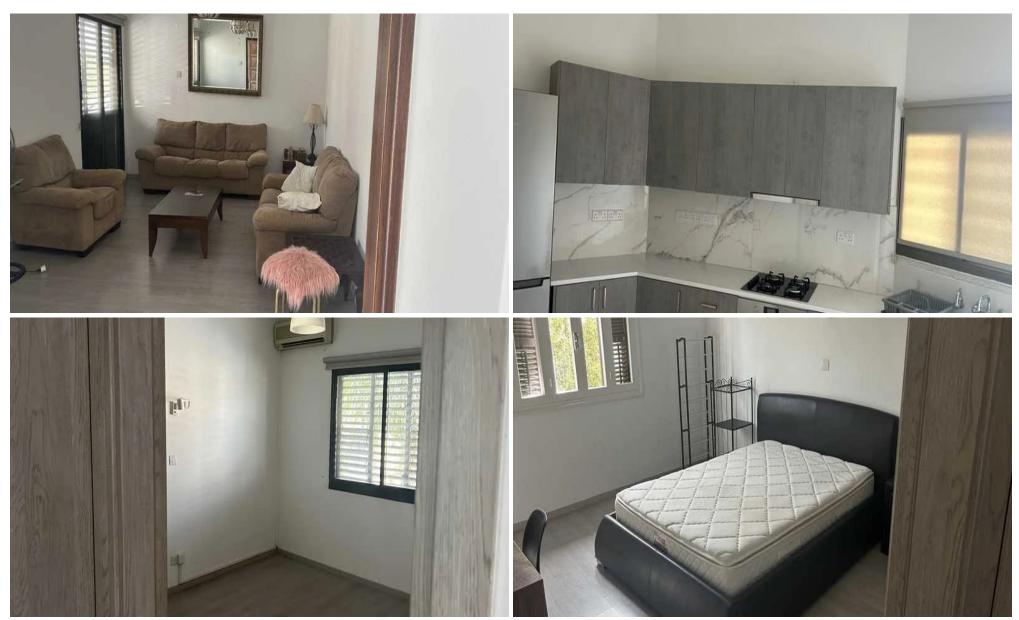

## 2 Bedroom House for Rent in Erimi, Limassol District

□ House for rent — Erimi, Limassol □ Price: €1,300/month Spacious 2-bedroom house with a separate entrance located in a quiet residential area of Erimi, just a 10-minute drive from the center of Limassol. Ideal for families and professionals looking for comfort and proximity to the city. □ Area — 100 m² □ 2 bedrooms □ 1 bathroom □ Spacious living room □ Separate large kitchen \* Air conditioners in every room □ Private backyard □ Covered private parking □ Pets allowed □ Appliances included □ Available furnished