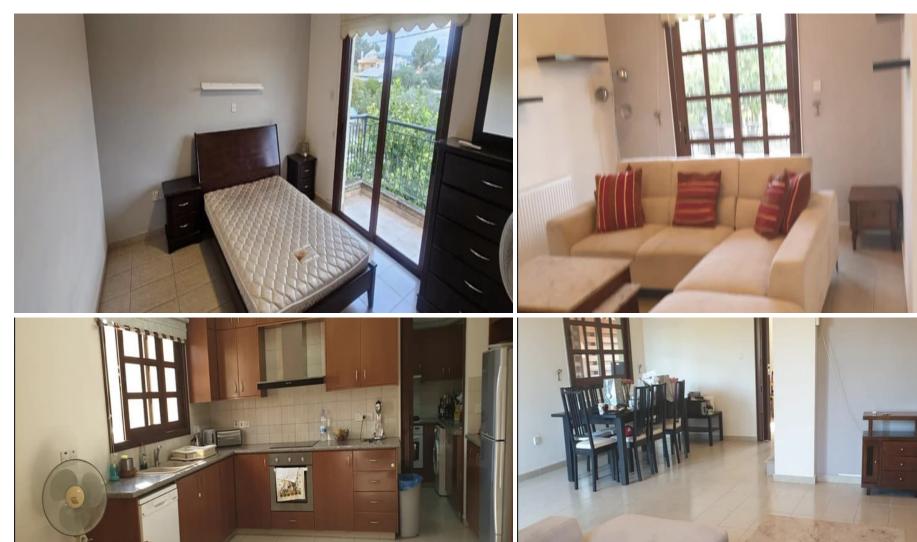

## 3 Bedroom House for Rent in Pano Polemidia, Limassol District

□ House for rent — Pano Polemidia, Limassol □ Price: €1700/month Spacious furnished house with 3 bedrooms in a quiet area of Pano Polemidia. Perfect for a family looking for comfort, privacy, and quick access to the highway. □ Main features □ Area: 180 m² □ 3 bedrooms □ 2 bathrooms □ Fully furnished \* Air conditioning: not specified (can be clarified) □ Parking: not specified □ Storage room: not specified □ Pets: not specified (can be clarified) □ House features • Covered veranda 15 m² and open terrace 16 m² • Plot 250 m² • Energy efficiency category B • Modern furniture and appliances • Excellent condition, house built in 2007 □ ...