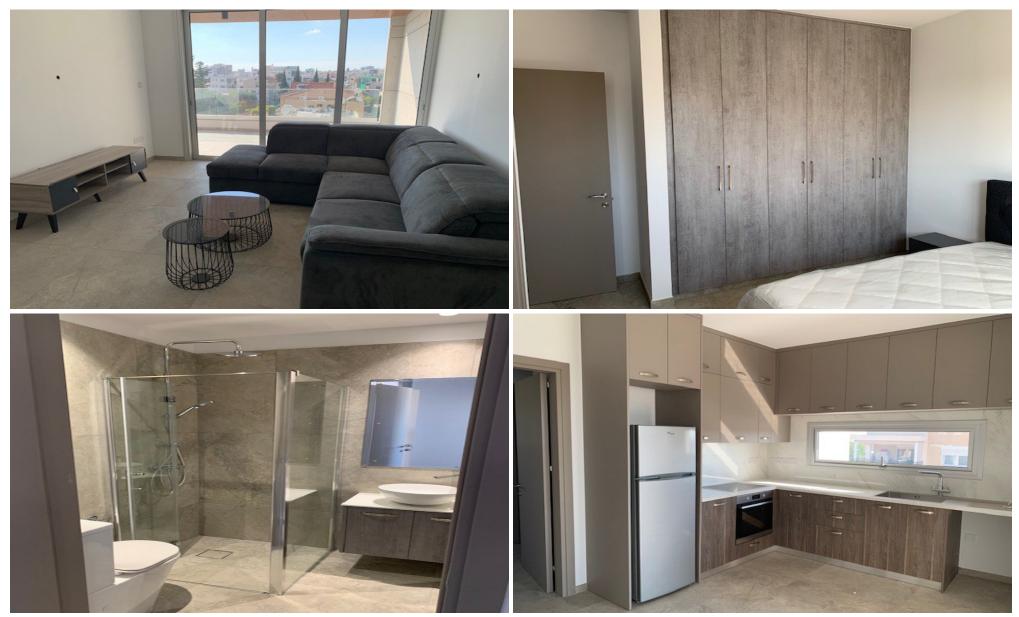

### **2** Bedroom Apartment for Rent in Limassol - Petrou kai Pavlou

#RENT (long-term) – 2-bedroom apartment ■LIMASSOL/Petrou kai Pavlou Near the BRAIN ROCKET office ■HOUSE 2024 / Energy Efficiency: A ■Spacious and bright apartment ■100m2 ■2 bathrooms (with showers) ■NEW Furniture and appliances ■Covered parking ■Storage room ■Developed infrastructure of the area ■Convenient access to the highway Price 1900 euros +50 commons 100 models 100