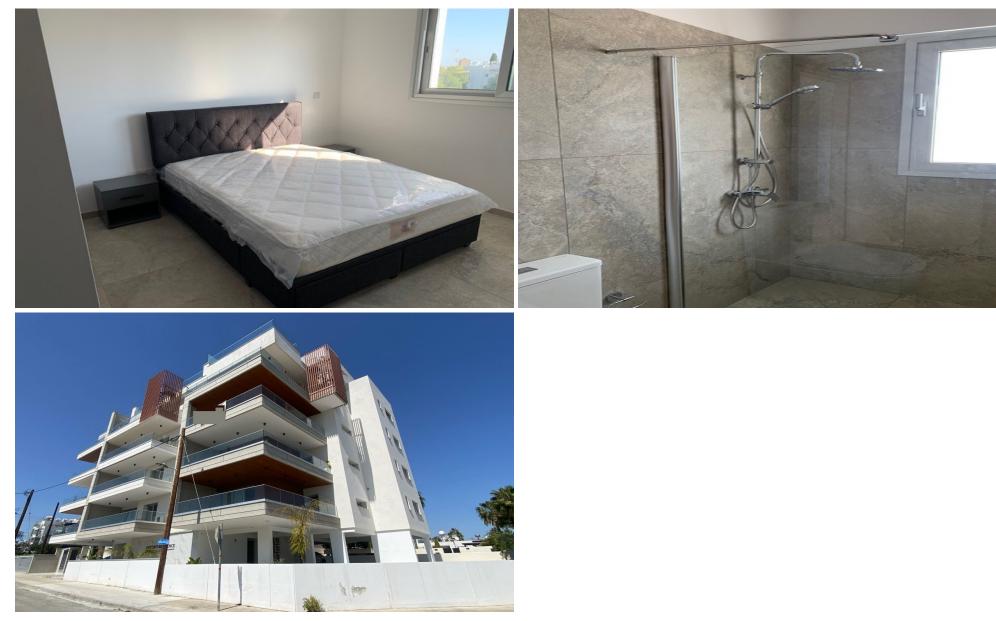

### **2** Bedroom Apartment for Rent in Limassol - Petrou kai Pavlou

#RENT (long-term) – 2-bedroom apartment ■LIMASSOL/Petrou kai Pavlou Near the BRAIN ROCKET office ■HOUSE 2024 / Energy Efficiency: A ■Spacious and bright apartment ■100m2 ■2 bathrooms (with showers) ■NEW Furniture and appliances ■Covered parking ■Storage room ■Developed infrastructure of the area ■Convenient access to the highway Price 1900 euros +50 commons 100 models 100