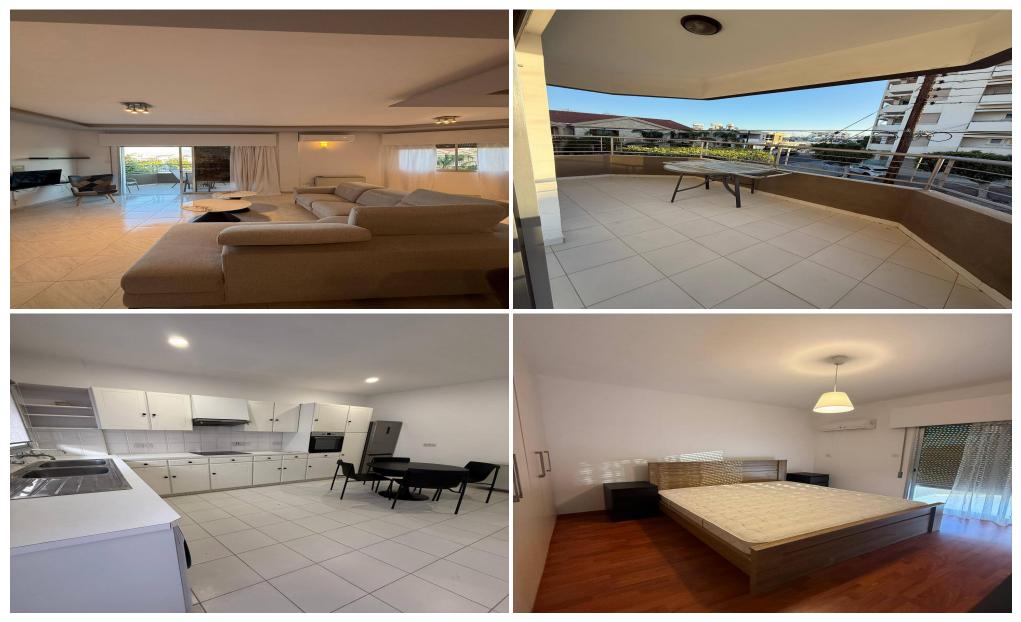

#### 2 Bedroom House for Rent in Limassol - Petrou kai Pavlou

PETRA AND PAVLA. Near SPYROU KYPRIANOU. The house is 5 years old. 2 bedrooms, 2 bathrooms. 1300 euros + deposit. Reg. No 186/ lic.No56

| Property Info | Plot / Area Info | Additional info |       |
|---------------|------------------|-----------------|-------|
| Covered Area  |                  |                 | House |
|               |                  |                 |       |