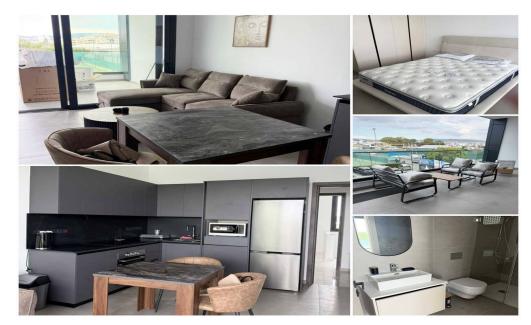

## 1 Bedroom Apartment for Rent in Limassol - Katholiki

3409 RENT Limassol Apartment 75m2 Location: Katholiki Near Alasia hotel Year built: 2025 Floor: 2 1 bedroom 1 bathroom Air conditioners Balcony Elevator Storage Covered parking Price 1600€ (incl. common) 2 deposits LN177/E, RN1000