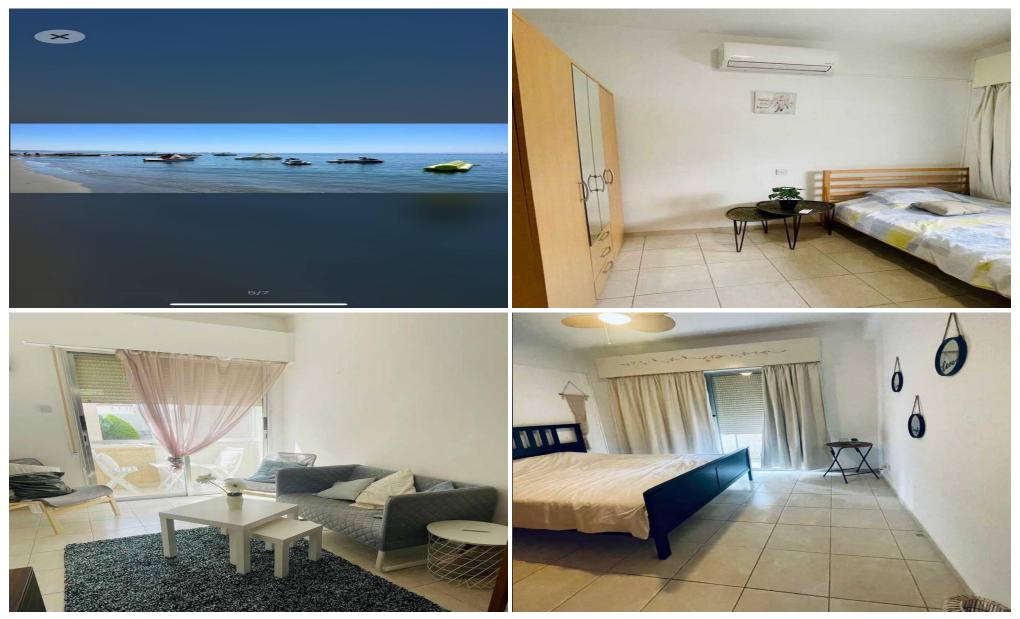

### 2 Bedroom Apartment for Rent in Germasogeia - Tourist Area, Limassol District

Rent Limassol Germasoya Tourist area 2 bedroom apartment Furnished Great location Area 70m2 200 m from the sea Pets allowed Price 1400

| Property Info | Plot / Area Info                                      | Additional info |           |  |  |  |
|---------------|-------------------------------------------------------|-----------------|-----------|--|--|--|
| Covered Area  | 70                                                    | Property type   | Apartment |  |  |  |
| Amenities     | Location                                              |                 |           |  |  |  |
|               | Location: Germasogeia - Tourist Area Region: Limassol |                 |           |  |  |  |