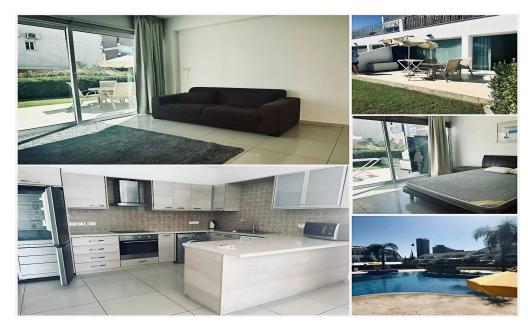

## 1 Bedroom Apartment for Rent in Potamos Germasogeias, Limassol District

3408 RENT Limassol Apartment Located in Potamos Germasoyia Sea within walking distance Not far from METRO Ground floor 1 bedroom 1 bathroom Air conditioners Veranda Open parking In the complex: pool, garden Price 1200€ (+150€ common)