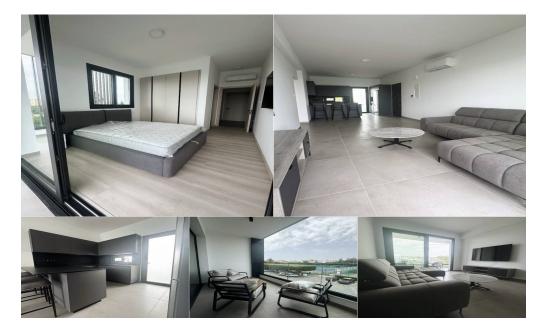

## 2 Bedroom Apartment for Rent in Katholiki, Limassol District

3259 RENT Limassol Apartment 108m2 □Katholiki Near Alasia Hotel New building (2024) 2 bedrooms 2 bathrooms Air conditioners Double glazed windows Solar panels Pressurized water supply system Balcony Elevator Storage room Covered parking Price 1st floor – 2400€ 2nd floor – 2500€ LN177/E,RN1000