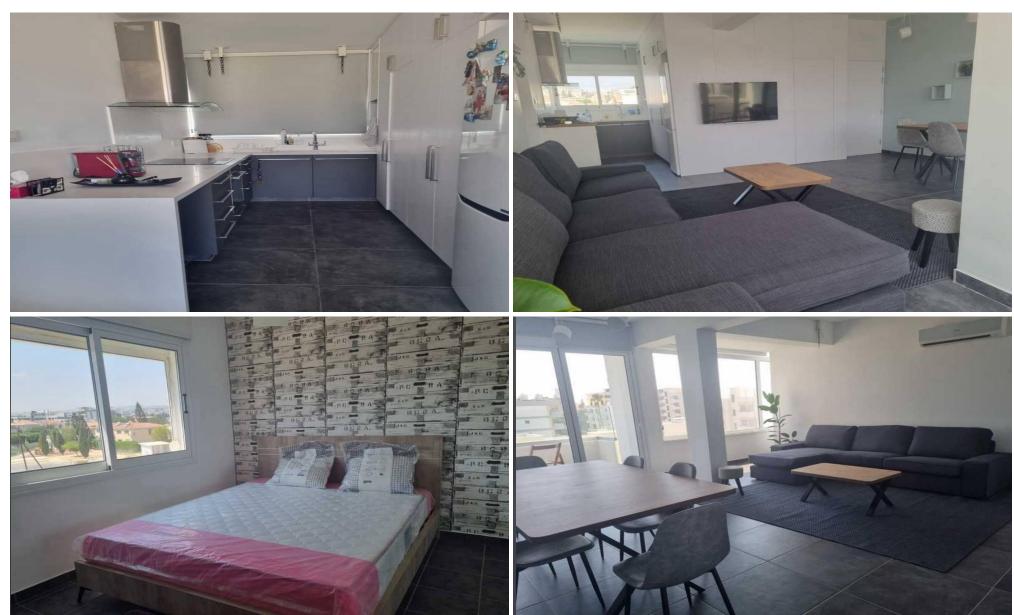

## 2 Bedroom Apartment for Rent in Germasogeia - Tourist Area, Limassol District

Rent Limassol Germasogeia Tourist area 2 bedroom apartment 2 toilets and bath Parking 400 meters from the sea Area 84m2 Price 1600 Reg:AM: 1256/AA258/E

Property Info Plot / Area Info Additional info

Covered Area 84 Property type Apartment

**Amenities Location** 

Location: Germasogeia - Tourist Area Region: Limassol

**Price: €1 600 + VAT** 

VAT for this property is €80 or €304. VAT usually is 19%. If it is your first purchase of property, you can have VAT reduced to 5% for the first 150sq.m. of the property.