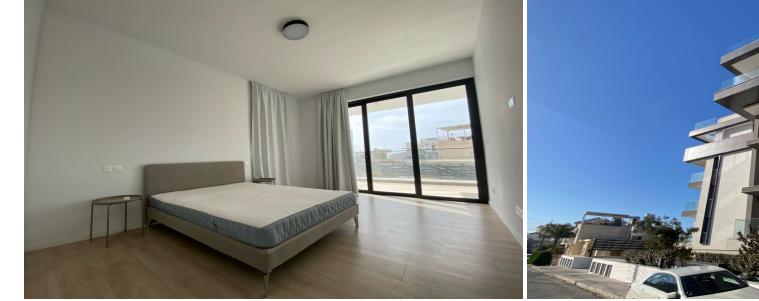

## **1** Bedroom Apartment for Rent in Limassol - Petrou kai Pavlou

#RENT (long-term) – 1 bedroom apartment **LIMASSOL**/Petrou kai Pavlou **NEW HOUSE** / Energy Efficiency A **9**5m2 Very spacious bedroom **E**quipped kitchen with new appliances **F**urniture and appliances **H**igh ceilings 3.1m **E**VRV air conditioning **E**Double glazing **E**Covered parking **E**Storage room **E**Developed infrastructure of the area! **E**READY TO MOVE IN! \*\*[]Price 1500 euros/month. **2**95570105 R.1029

| Property Info | Plot / Area Info                                        | Additional info |           |  |  |
|---------------|---------------------------------------------------------|-----------------|-----------|--|--|
| Covered Area  | 95                                                      | Property type   | Apartment |  |  |
| Amenities     | Location                                                |                 |           |  |  |
|               | Location: Limassol - Petrou kai Pavlou Region: Limassol |                 |           |  |  |