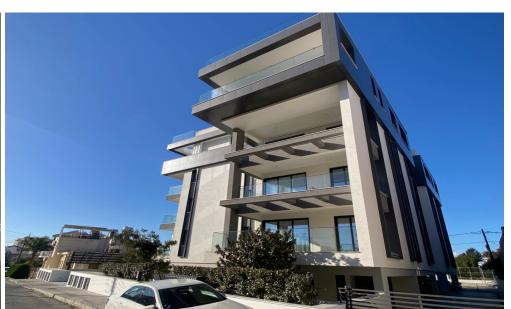

## **1** Bedroom Apartment for Rent in Limassol - Petrou kai Pavlou

#RENT (long-term) – 1 bedroom apartment **LIMASSOL**/Petrou kai Pavlou **NEW HOUSE** / Energy Efficiency A **9**5m2 Very spacious bedroom **E**quipped kitchen with new appliances **F**urniture and appliances **H**igh ceilings 3.1m **E**VRV air conditioning **E**Double glazing **E**Covered parking **E**Storage room **E**Developed infrastructure of the area! **E**READY TO MOVE IN! \*\*[]Price 1500 euros/month. **2**95570105 R.1029

| Property Info | Plot / Area Info                                        | Additional info |           |  |  |
|---------------|---------------------------------------------------------|-----------------|-----------|--|--|
| Covered Area  | 95                                                      | Property type   | Apartment |  |  |
| Amenities     | Location                                                |                 |           |  |  |
|               | Location: Limassol - Petrou kai Pavlou Region: Limassol |                 |           |  |  |