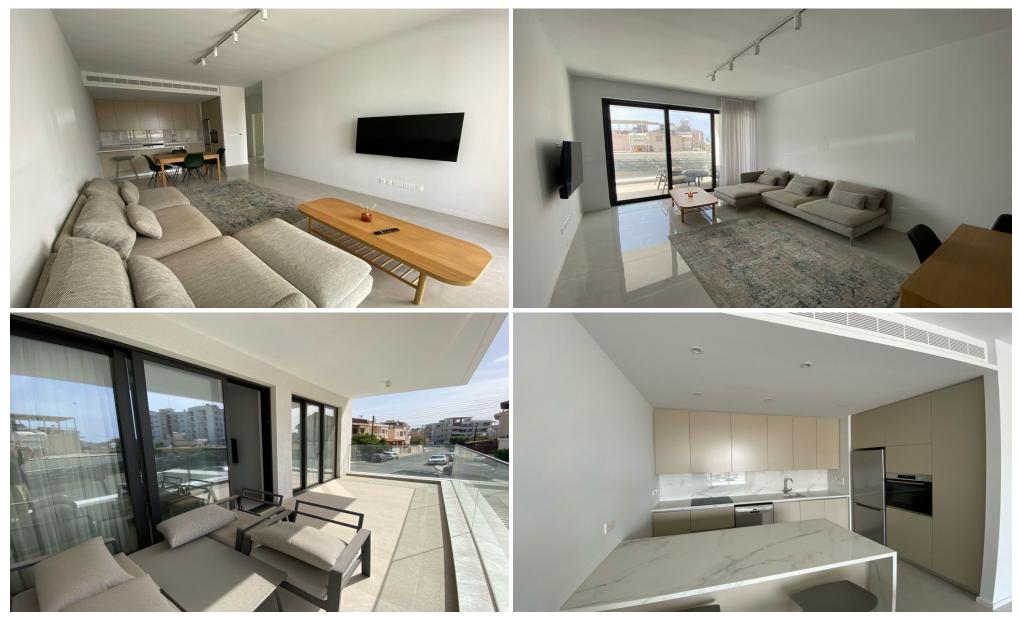

## **1** Bedroom Apartment for Rent in Limassol - Petrou kai Pavlou

#RENT (long-term) – 1 bedroom apartment **LIMASSOL**/Petrou kai Pavlou **NEW HOUSE** / Energy Efficiency A **9**5m2 Very spacious bedroom **E**quipped kitchen with new appliances **F**urniture and appliances **H**igh ceilings 3.1m **E**VRV air conditioning **E**Double glazing **E**Covered parking **E**Storage room **E**Developed infrastructure of the area! **E**READY TO MOVE IN! \*\*[]Price 1500 euros/month. **2**95570105 R.1029

| Property Info | Plot / Area Info                                        | Additional info |           |  |  |
|---------------|---------------------------------------------------------|-----------------|-----------|--|--|
| Covered Area  | 95                                                      | Property type   | Apartment |  |  |
| Amenities     | Location                                                |                 |           |  |  |
|               | Location: Limassol - Petrou kai Pavlou Region: Limassol |                 |           |  |  |