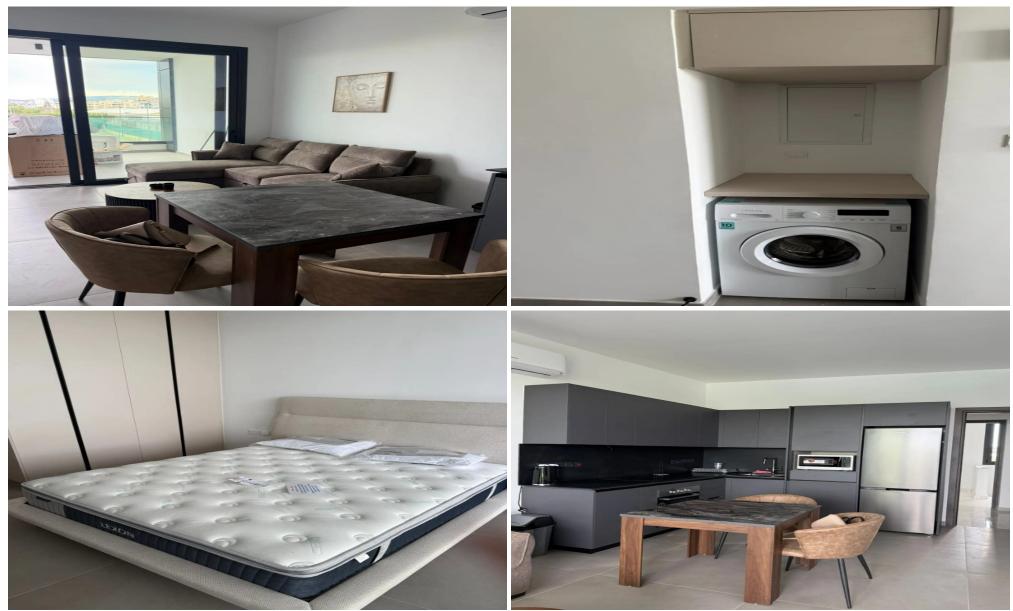

## **1** Bedroom Apartment for Rent in Limassol - Petrou kai Pavlou

#RENT (long-term) - 1 bedroom apartment ■LIMASSOL/Petrou Pavlou (near Makarios Avenue) ■NEW HOUSE 2025 / Energy Efficiency: A ■FIRST OCCUPANCY! ■75m2 ■2nd floor ■Double glazing ■High ceilings ■Brand new furniture and appliances ■Solar panels for hot water with pressure system ■Covered parking ■Storage room ■Walking distance to all amenities! []PRICE 1600 euros[] including utilities 195570105 R.1029