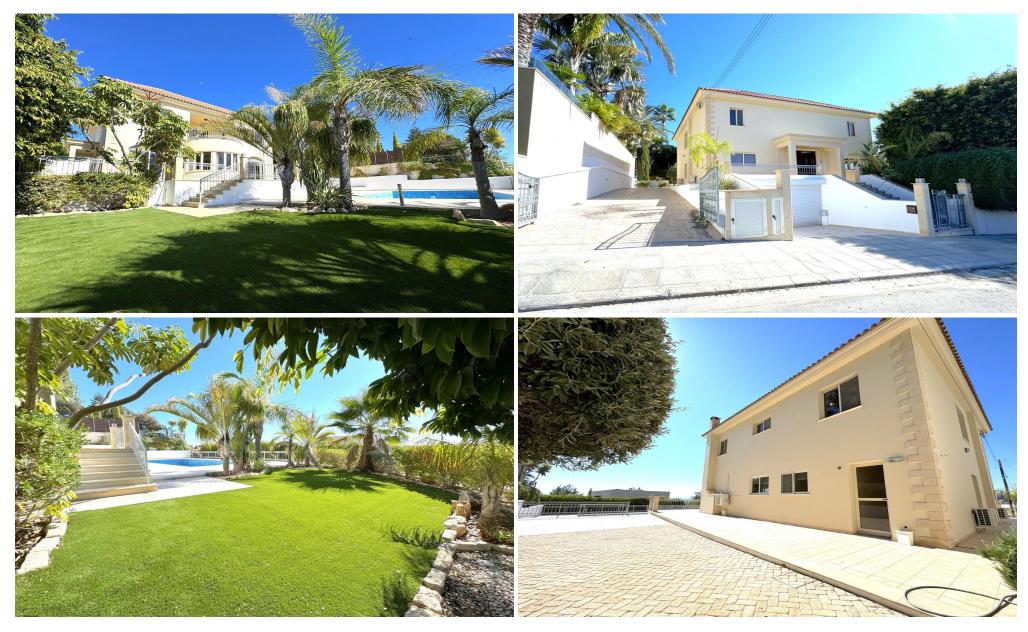

## 5 Bedroom House for Rent in Germasogeia, Limassol District

A luxury villa located in the prestigious area of Mesovounia, Limassol, offering stunning sea and city views. The property provides easy access to the highway and all urban amenities. The total plot area is  $937 \text{ m}^2$ , with a covered area of  $400 \text{ m}^2$ .

## **Property Features:**

- Ground Floor: Spacious living room, open-plan kitchen with dining area overlooking the garden and pool, office, guest WC, and laundry room.
- First Floor: Master bedroom with walk-in closet and en-suite bathroom, two bedrooms with panoramic views and a shared large veranda, an additional bedroom, and a large bathroom with jacuzzi.
- Attic: Versatile space that can be used as an extra room, maid...