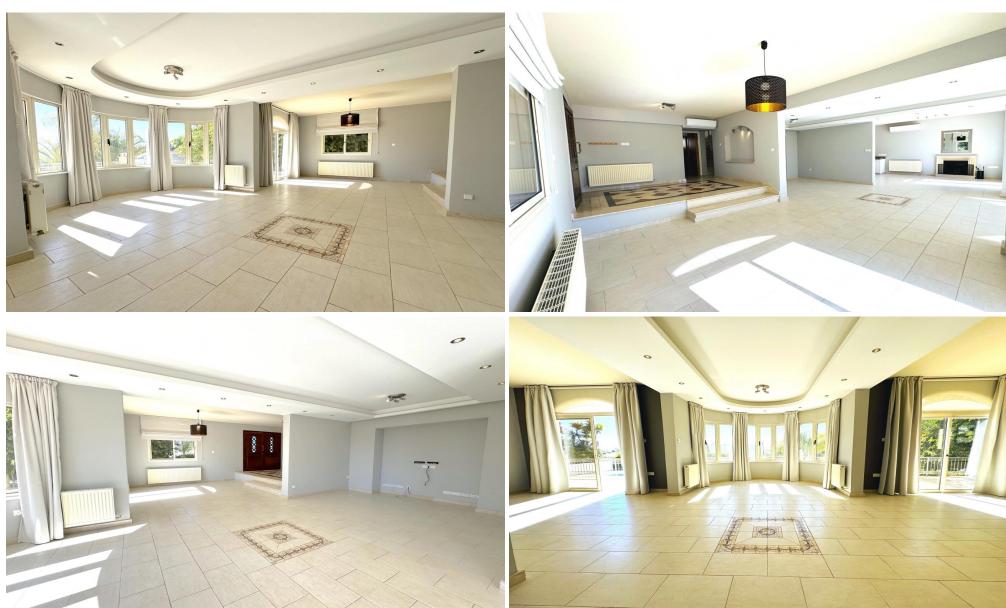

## **Property Features:**

- Ground Floor: Spacious living room, open-plan kitchen with dining area overlooking the garden and pool, office, guest WC, and laundry room.
- First Floor: Master bedroom with walk-in closet and en-suite bathroom, two bedrooms with panoramic views and a shared large veranda, an additional bedroom, and a large bathroom with jacuzzi.
- Attic: Versatile space that can be used as an extra room, maid...