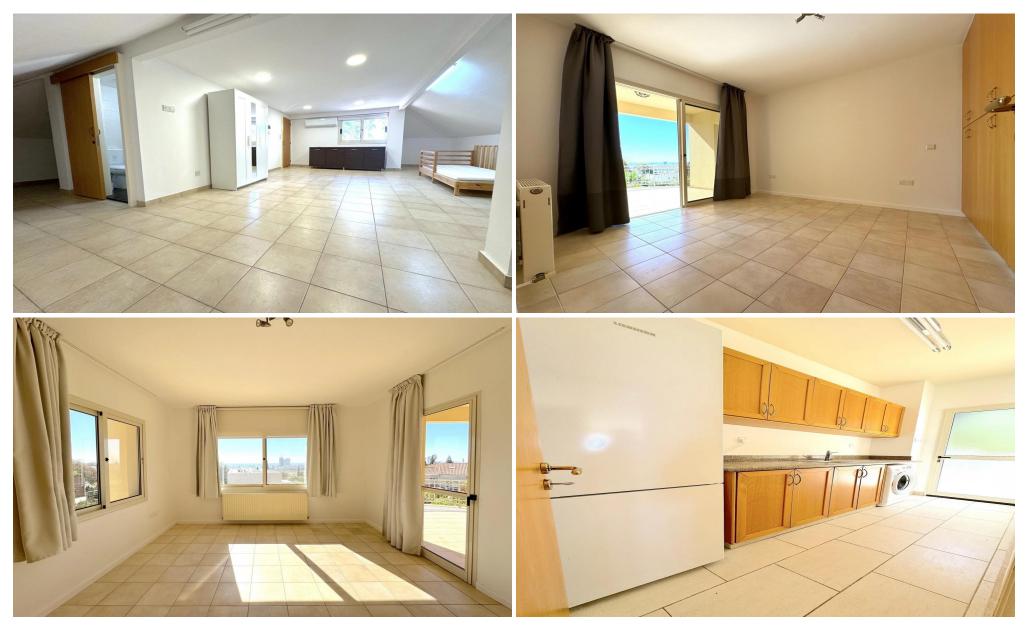

## **Property Features:**

- Ground Floor: Spacious living room, open-plan kitchen with dining area overlooking the garden and pool, office, guest WC, and laundry room.
- First Floor: Master bedroom with walk-in closet and en-suite bathroom, two bedrooms with panoramic views and a shared large veranda, an additional bedroom, and a large bathroom with jacuzzi.
- Attic: Versatile space that can be used as an extra room, maid...