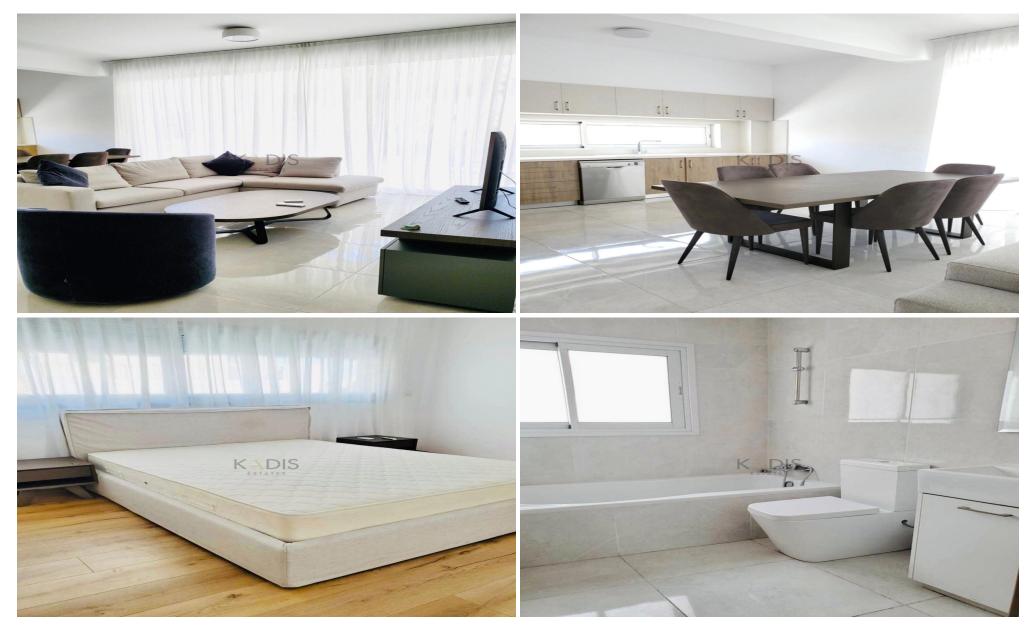

- 3 Bedrooms
- 2 Bathrooms
- Internal Area: 110 m2
- Covered Parking & Private Storage
- Fully Furnished & Equipped
- Fully Air-Conditioned

### Property Highlights:

- 3-Minute Drive to the Highway |
- 200 m2 from the beach
- Close to Supermarkets, Pharmacies & Everyday Amenities
- Peaceful Residential Area with Easy Access to Key Services & Public Transport

#### **Rental Terms:**

- €2300 per month, plus common expenses
- Deposit: 2 months' rent
- Minimum lease: 1 year

11756

**Apartment** 

**Brand New** 

Property Info Plot / Area Info Additional info

Parking

Covered Area 110