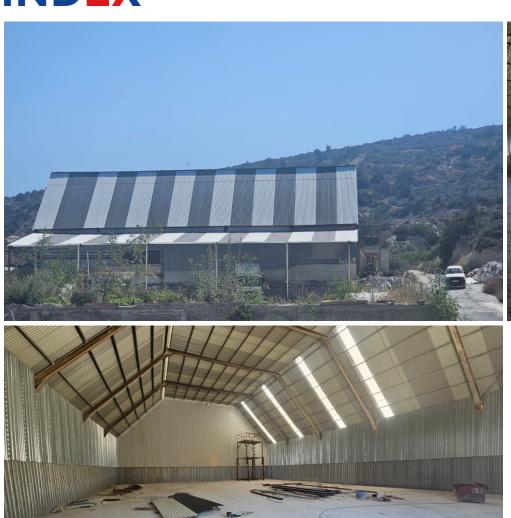

## 330m<sup>2</sup> Office for Rent in Moni, Limassol District

Warehouse for rent — Moni, Limassol ☐ Price: €3,300/month Spacious warehouse with an area of 330 m² in the industrial zone of Moni — an ideal option for logistics, storage, or light production. High ceilings and open layout provide flexibility for any commercial needs. ☐ Main characteristics ☐ Area: 330 m² ☐ Convenient access for loading/unloading ☐ Reliable structure, suitable for various types of business ☐ Location advantages • Industrial area Moni • Quick access to highways and Limassol center • Convenient for distribution throughout Cyprus https://t.me/Realty\_Support\_1 Reg: 1234 | Lic: 603/E | ID: 92038

| Property Info |     | Plot / Area Info | Additional info |        |
|---------------|-----|------------------|-----------------|--------|
| Covered Area  | 330 |                  | Property type   | Office |