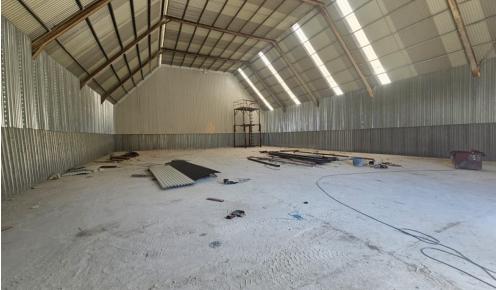

## 330m<sup>2</sup> Office for Rent in Moni, Limassol District

Warehouse for rent — Moni, Limassol ☐ Price: €3,300/month Spacious warehouse with an area of 330 m² in the industrial zone of Moni — an ideal option for logistics, storage, or light production. High ceilings and open layout provide flexibility for any commercial needs. ☐ Main characteristics ☐ Area: 330 m² ☐ Convenient access for loading/unloading ☐ Reliable structure, suitable for various types of business ☐ Location advantages • Industrial area Moni • Quick access to highways and Limassol center • Convenient for distribution throughout Cyprus https://t.me/Realty\_Support\_1 Reg: 1234 | Lic: 603/E | ID: 92038