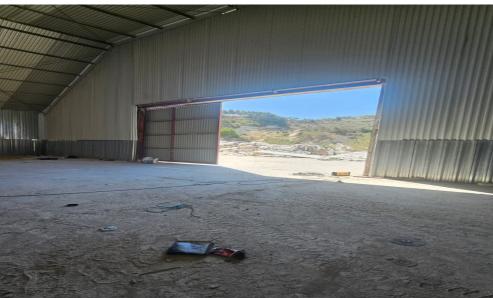

## 330m<sup>2</sup> Office for Rent in Moni, Limassol District

Warehouse for rent — Moni, Limassol ☐ Price: €3,300/month Spacious warehouse with an area of 330 m² in the industrial zone of Moni — an ideal option for logistics, storage, or light production. High ceilings and open layout provide flexibility for any commercial needs. ☐ Main characteristics ☐ Area: 330 m² ☐ Convenient access for loading/unloading ☐ Reliable structure, suitable for various types of business ☐ Location advantages • Industrial area Moni • Quick access to highways and Limassol center • Convenient for distribution throughout Cyprus https://t.me/Realty\_Support\_1 Reg: 1234 | Lic: 603/E | ID: 92038