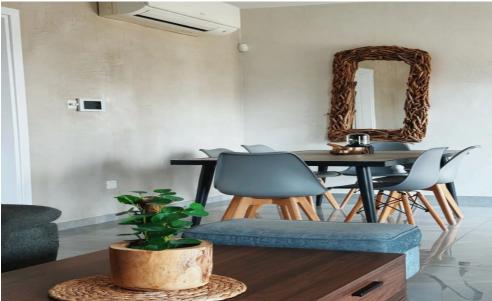

## 3 Bedroom Apartment for Rent in Limassol - Panthea

LONG-TERM RENTAL – 3 BEDROOM PENTHOUSE ■LIMASSOL/Panthea ■Energy efficiency: A+ ■Spacious and bright apartment ■162m2 ■3rd floor ■3 bathrooms ■Fitted kitchen ■JACUZZI on the balcony ■Good furniture and appliances ■PANORAMIC VIEWS OF THE SEA AND CITY ■2 Covered parking spaces + electric car charger installation ■Storage room ■Developed infrastructure of the area ■Easy and quick access to the highway !!!!Price 2700 euros including ALL expenses!!!! ☎95570105 R.1029