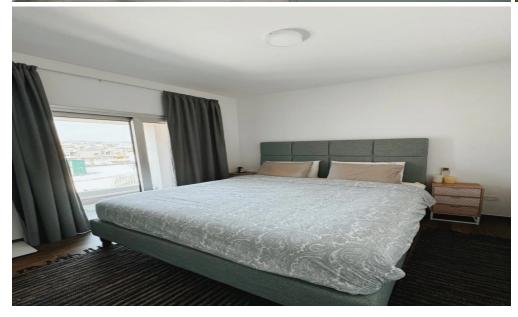

## 3 Bedroom Apartment for Rent in Limassol - Panthea

LONG-TERM RENTAL – 3 BEDROOM PENTHOUSE ■LIMASSOL/Panthea ■Energy efficiency: A+ ■Spacious and bright apartment ■162m2 ■3rd floor ■3 bathrooms ■Fitted kitchen ■JACUZZI on the balcony ■Good furniture and appliances ■PANORAMIC VIEWS OF THE SEA AND CITY ■2 Covered parking spaces + electric car charger installation ■Storage room ■Developed infrastructure of the area ■Easy and quick access to the highway !!!!Price 2700 euros including ALL expenses!!!! ☎95570105 R.1029