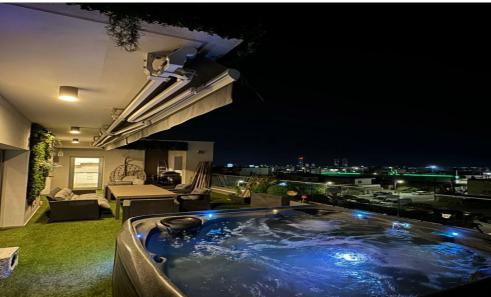

## 3 Bedroom Apartment for Rent in Limassol - Panthea

LONG-TERM RENTAL – 3 BEDROOM PENTHOUSE ■LIMASSOL/Panthea ■Energy efficiency: A+ ■Spacious and bright apartment ■162m2 ■3rd floor ■3 bathrooms ■Fitted kitchen ■JACUZZI on the balcony ■Good furniture and appliances ■PANORAMIC VIEWS OF THE SEA AND CITY ■2 Covered parking spaces + electric car charger installation ■Storage room ■Developed infrastructure of the area ■Easy and quick access to the highway !!!!Price 2700 euros including ALL expenses!!!! ☎95570105 R.1029