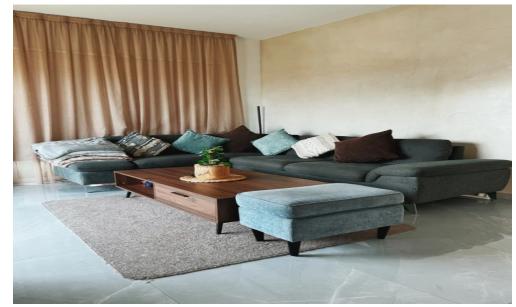

## 3 Bedroom Apartment for Rent in Limassol - Panthea

LONG-TERM RENTAL – 3 BEDROOM PENTHOUSE ■LIMASSOL/Panthea ■Energy efficiency: A+ ■Spacious and bright apartment ■162m2 ■3rd floor ■3 bathrooms ■Fitted kitchen ■JACUZZI on the balcony ■Good furniture and appliances ■PANORAMIC VIEWS OF THE SEA AND CITY ■2 Covered parking spaces + electric car charger installation ■Storage room ■Developed infrastructure of the area ■Easy and quick access to the highway !!!!Price 2700 euros including ALL expenses!!!! ☎95570105 R.1029