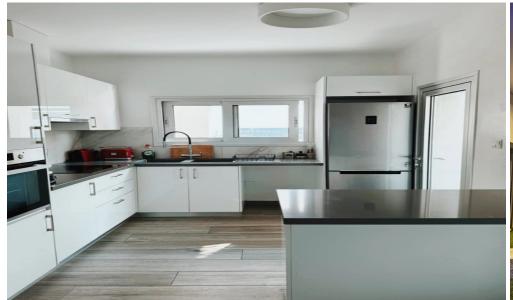

## 3 Bedroom Apartment for Rent in Limassol - Panthea

LONG-TERM RENTAL – 3 BEDROOM PENTHOUSE ■LIMASSOL/Panthea ■Energy efficiency: A+ ■Spacious and bright apartment ■162m2 ■3rd floor ■3 bathrooms ■Fitted kitchen ■JACUZZI on the balcony ■Good furniture and appliances ■PANORAMIC VIEWS OF THE SEA AND CITY ■2 Covered parking spaces + electric car charger installation ■Storage room ■Developed infrastructure of the area ■Easy and quick access to the highway !!!!Price 2700 euros including ALL expenses!!!! ☎95570105 R.1029