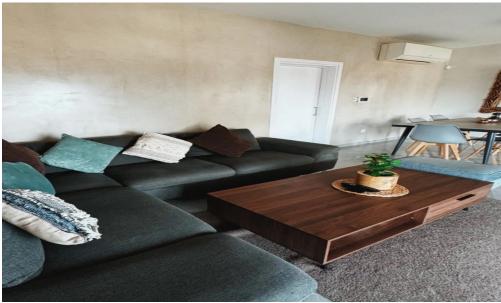

## 3 Bedroom Apartment for Rent in Limassol - Panthea

LONG-TERM RENTAL – 3 BEDROOM PENTHOUSE ■LIMASSOL/Panthea ■Energy efficiency: A+ ■Spacious and bright apartment ■162m2 ■3rd floor ■3 bathrooms ■Fitted kitchen ■JACUZZI on the balcony ■Good furniture and appliances ■PANORAMIC VIEWS OF THE SEA AND CITY ■2 Covered parking spaces + electric car charger installation ■Storage room ■Developed infrastructure of the area ■Easy and quick access to the highway !!!!Price 2700 euros including ALL expenses!!!! ☎95570105 R.1029