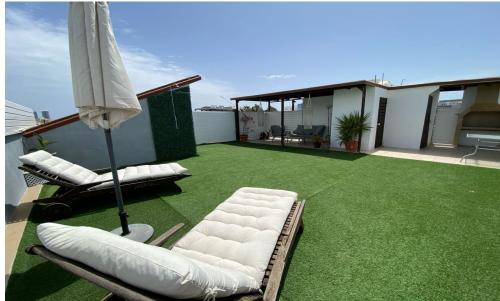

## 3 Bedroom Apartment for Rent in Limassol - Mesa Geitonia

#RENT (long-term) – 3-bedroom penthouse apartment ■LIMASSOL/Mesa Geitonia ■150m2 + roof garden 80m2 with BBQ area ■2nd floor ■Fitted kitchen (including dishwasher) ■Furniture and appliances ■Air conditioning in all rooms ■Double glazing ■Solar panels for hot water with pressure system ■Parking ■Developed infrastructure of the area! Walking distance to all amenities! THERE IS A VIDEO REVIEW OF THE APARTMENT ■READY FOR OCCUPANCY! \*\*□Price 2190 euros/month ☎95570105 R.1029