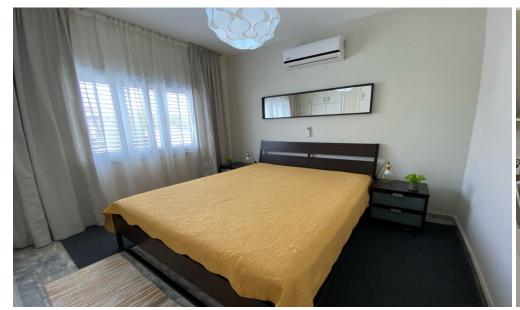

## 3 Bedroom Apartment for Rent in Limassol - Mesa Geitonia

#RENT (long-term) – 3-bedroom penthouse apartment ■LIMASSOL/Mesa Geitonia ■150m2 + roof garden 80m2 with BBQ area ■2nd floor ■Fitted kitchen (including dishwasher) ■Furniture and appliances ■Air conditioning in all rooms ■Double glazing ■Solar panels for hot water with pressure system ■Parking ■Developed infrastructure of the area! Walking distance to all amenities! THERE IS A VIDEO REVIEW OF THE APARTMENT ■READY FOR OCCUPANCY! \*\*□Price 2190 euros/month ☎95570105 R.1029