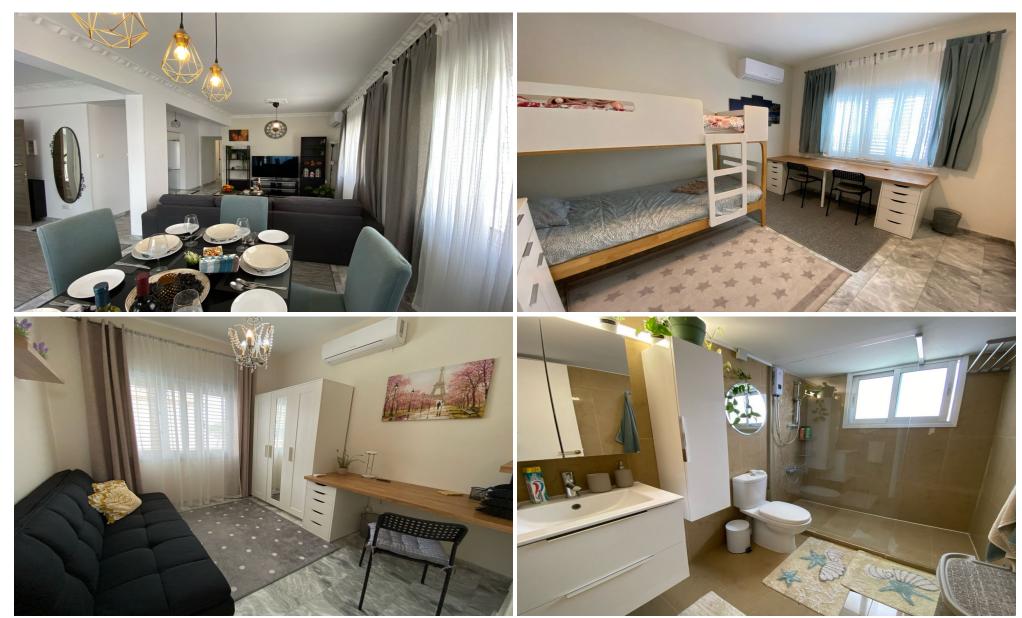

## 3 Bedroom Apartment for Rent in Limassol - Mesa Geitonia

#RENT (long-term) – 3-bedroom penthouse apartment ■LIMASSOL/Mesa Geitonia ■150m2 + roof garden 80m2 with BBQ area ■2nd floor ■Fitted kitchen (including dishwasher) ■Furniture and appliances ■Air conditioning in all rooms ■Double glazing ■Solar panels for hot water with pressure system ■Parking ■Developed infrastructure of the area! Walking distance to all amenities! THERE IS A VIDEO REVIEW OF THE APARTMENT ■READY FOR OCCUPANCY! \*\*□Price 2190 euros/month ☎95570105 R.1029