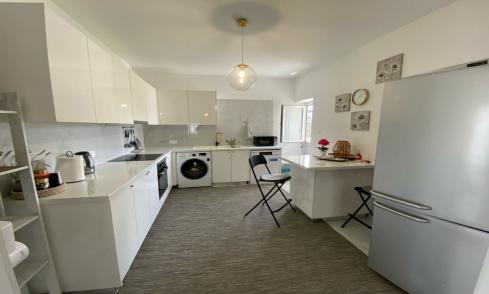

## 3 Bedroom Apartment for Rent in Limassol - Mesa Geitonia

#RENT (long-term) – 3-bedroom penthouse apartment ■LIMASSOL/Mesa Geitonia ■150m2 + roof garden 80m2 with BBQ area ■2nd floor ■Fitted kitchen (including dishwasher) ■Furniture and appliances ■Air conditioning in all rooms ■Double glazing ■Solar panels for hot water with pressure system ■Parking ■Developed infrastructure of the area! Walking distance to all amenities! THERE IS A VIDEO REVIEW OF THE APARTMENT ■READY FOR OCCUPANCY! \*\*□Price 2190 euros/month ☎95570105 R.1029