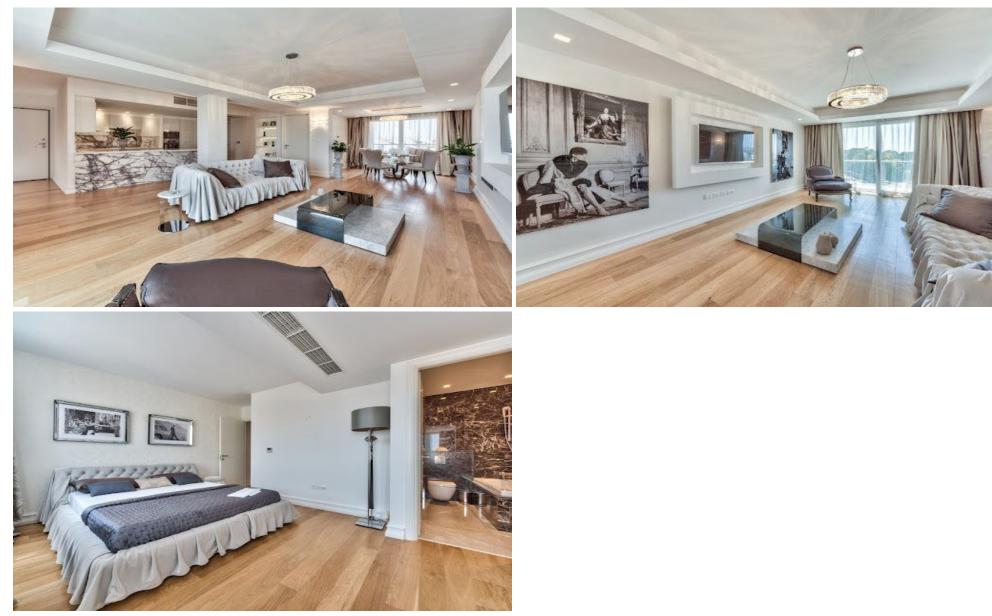

## 2 Bedroom Apartment for Rent in Potamos Germasogeias, Limassol District

Location: Potamos Germasogeias Region: Limassol

Rent a penthouse, 2 bedrooms, Limassol, Pot. Germasogeia, 6th floor, 119m2, Covered veranda 6m2, 20m from the beach, €2700, RN186LN56, +357 99 324109 Joulia