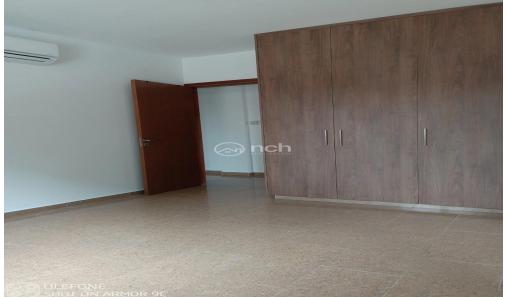

## 3 Bedroom Apartment for Rent in Aglantzia, Nicosia District

Three Bedroom Apartment For Rent in Aglantzia-BMH, Nicosia – Cyprus. Located in a quiet area near BMH in Aglantzia. On the first floor with an internal area of 105m2 plus 20m2 covered veranda. The apartment is unfurnished and has a/c in all rooms, covered parking and storage room. Pets allowed

Price: 800/month including common expenses

Reference: E55368

| Property Info     |                | Plot / Area I | nfo          | Additional info   |                  |
|-------------------|----------------|---------------|--------------|-------------------|------------------|
| Covered Area      | 105            |               |              | Reference Number  | 55368            |
| Furnishing        | Unfurnished    | Darking       | Cavarad Vac  | Property type     | <b>Apartment</b> |
| Energy Efficiency | В              | Parking       | Covered, Yes | Construction Year | 2001-2010        |
| Air Conditioning  | All rooms, Yes |               |              | Bathrooms         | 2                |