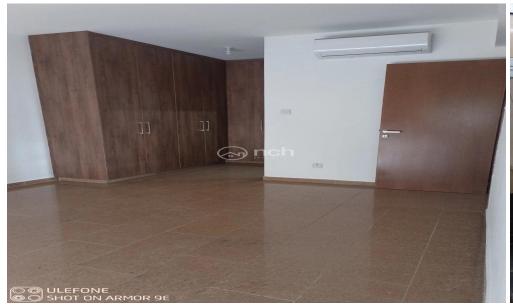

## 3 Bedroom Apartment for Rent in Aglantzia, Nicosia District

Three Bedroom Apartment For Rent in Aglantzia-BMH, Nicosia – Cyprus. Located in a quiet area near BMH in Aglantzia. On the first floor with an internal area of 105m2 plus 20m2 covered veranda. The apartment is unfurnished and has a/c in all rooms, covered parking and storage room. Pets allowed

Price: 800/month including common expenses

Reference: E55368

| Property Info     |                | Plot / Area I | nfo          | Additional info   |                  |
|-------------------|----------------|---------------|--------------|-------------------|------------------|
| Covered Area      | 105            |               |              | Reference Number  | 55368            |
| Furnishing        | Unfurnished    | Darking       | Cavarad Vac  | Property type     | <b>Apartment</b> |
| Energy Efficiency | В              | Parking       | Covered, Yes | Construction Year | 2001-2010        |
| Air Conditioning  | All rooms, Yes |               |              | Bathrooms         | 2                |