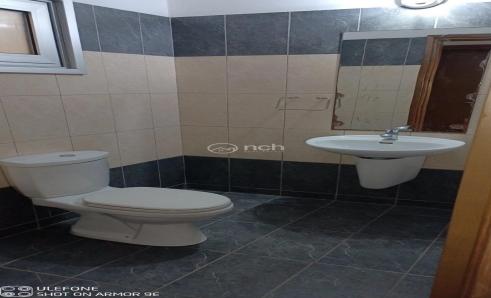

## 3 Bedroom Apartment for Rent in Aglantzia, Nicosia District

Three Bedroom Apartment For Rent in Aglantzia-BMH, Nicosia – Cyprus. Located in a quiet area near BMH in Aglantzia. On the first floor with an internal area of 105m2 plus 20m2 covered veranda. The apartment is unfurnished and has a/c in all rooms, covered parking and storage room. Pets allowed

Price: 800/month including common expenses

Reference: E55368

| Property Info     |                | Plot / Area I | nfo          | Additional info   |                  |
|-------------------|----------------|---------------|--------------|-------------------|------------------|
| Covered Area      | 105            |               |              | Reference Number  | 55368            |
| Furnishing        | Unfurnished    | Darking       | Cavarad Vac  | Property type     | <b>Apartment</b> |
| Energy Efficiency | В              | Parking       | Covered, Yes | Construction Year | 2001-2010        |
| Air Conditioning  | All rooms, Yes |               |              | Bathrooms         | 2                |