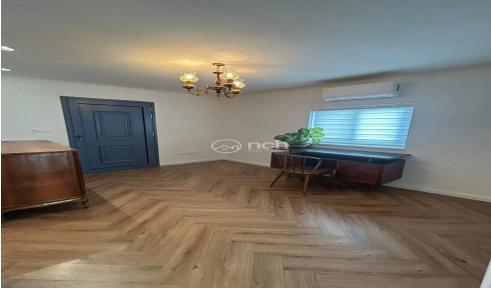

The interior features an open-plan living and dining area with an English-style kitchen, creating a warm and inviting atmosphere. It includes washing maschine, fridge, oven, hob, microwave and dishwasher. The home is finished with parquet flooring throughout (except shower and toilet room), adding a touch of elegance. There are two spacious bedrooms with large wardrobes, a modern shower r...