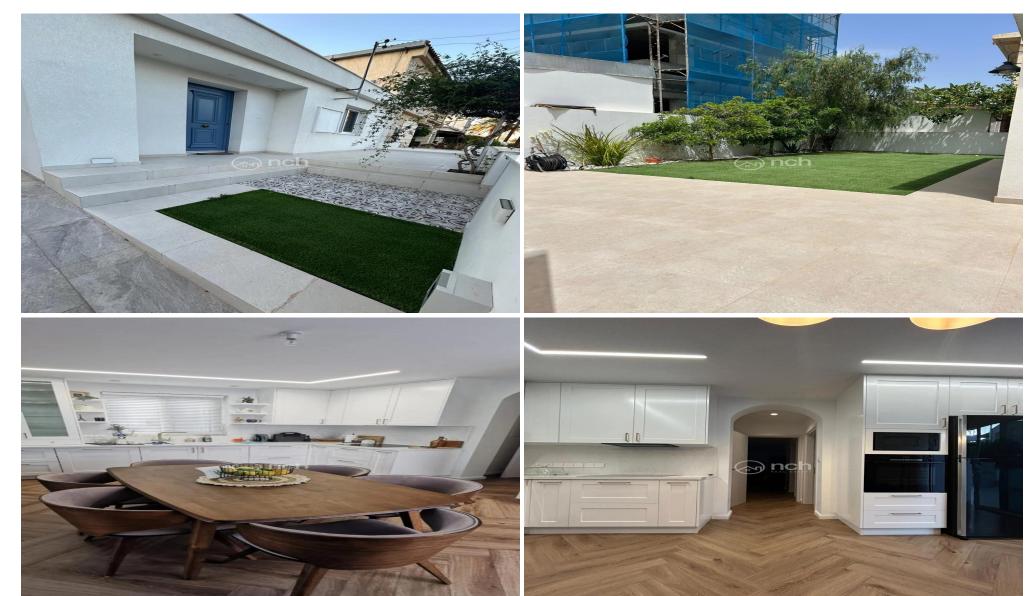

## 2 Bedroom House for Rent in Limassol - Mesa Geitonia

Located in the desirable area of Mesa Geitonia, Limassol, this two-bedroom house offers comfort, functionality, and large outdoor space. The property sits on a 280 m<sup>2</sup> plot with 120 m<sup>2</sup> of covered internal area and is ideal for those seeking a quality residence in a central yet quiet neighborhood.

The interior features an open-plan living and dining area with an English-style kitchen, creating a warm and inviting atmosphere. It includes washing maschine, fridge, oven, hob, microwave and dishwasher. The home is finished with parquet flooring throughout (except shower and toilet room), adding a touch of elegance. There are two spacious bedrooms with large wardrobes, a modern shower r...