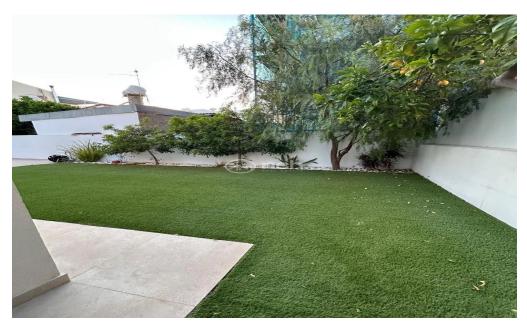

Amenities Location

**Location:** Limassol - Mesa Geitonia Region: **Limassol** 

Coordinates: **34.702204499089** / **33.045742326736** 

Garden

**Price: €2 800 + VAT** 

VAT for this property is €140 or €532. VAT usually is 19%. If it is your first purchase of property, you can have VAT reduced to 5% for the first 150sq.m. of the property.