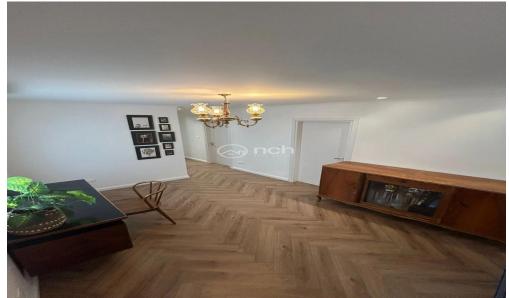

The interior features an open-plan living and dining area with an English-style kitchen, creating a warm and inviting atmosphere. It includes washing maschine, fridge, oven, hob, microwave and dishwasher. The home is finished with parquet flooring throughout (except shower and toilet room), adding a touch of elegance. There are two spacious bedrooms with large wardrobes, a modern shower r...