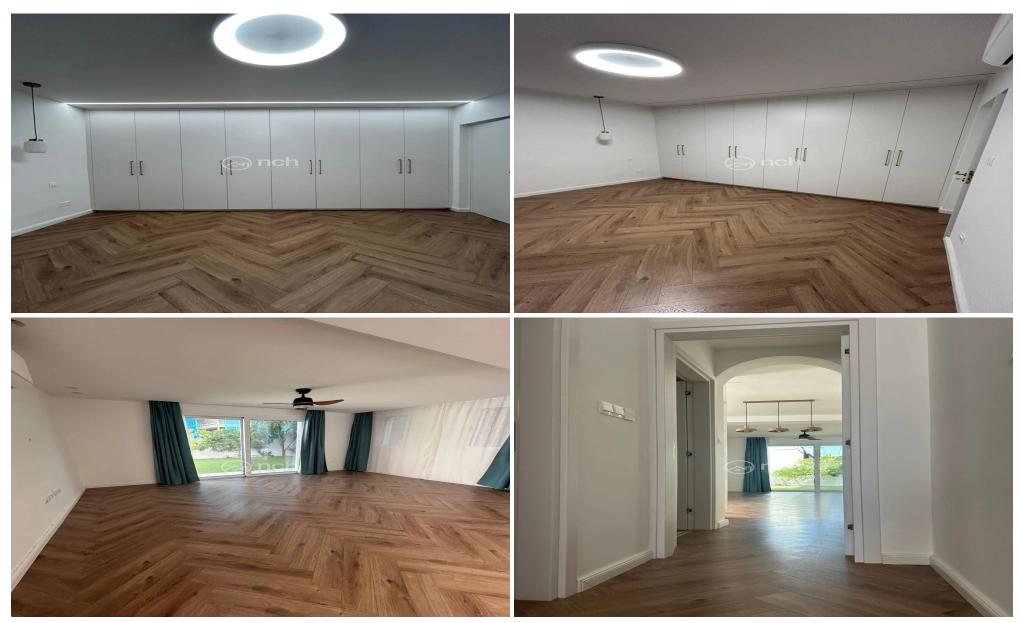

The interior features an open-plan living and dining area with an English-style kitchen, creating a warm and inviting atmosphere. It includes washing maschine, fridge, oven, hob, microwave and dishwasher. The home is finished with parquet flooring throughout (except shower and toilet room), adding a touch of elegance. There are two spacious bedrooms with large wardrobes, a modern shower r...