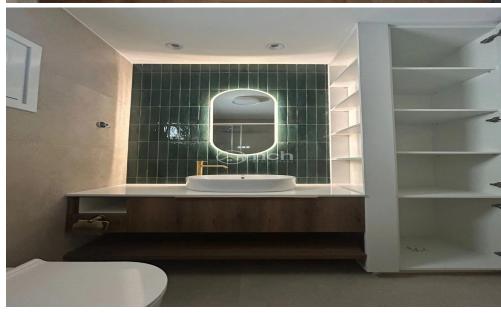

The interior features an open-plan living and dining area with an English-style kitchen, creating a warm and inviting atmosphere. It includes washing maschine, fridge, oven, hob, microwave and dishwasher. The home is finished with parquet flooring throughout (except shower and toilet room), adding a touch of elegance. There are two spacious bedrooms with large wardrobes, a modern shower r...