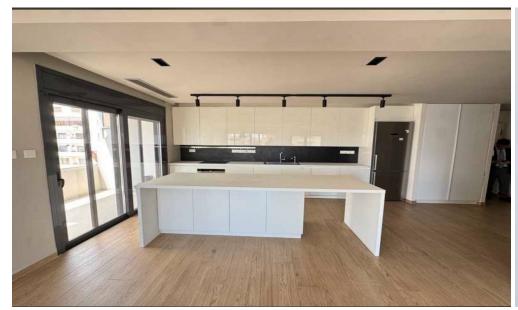

## 2 Bedroom Apartment for Rent in Limassol - Mesa Geitonia

RENT•MESA GEITONIA 2 bedrooms, 2 bathrooms + Guest toilet 110m2 +10 m2 veranda VRV Cameras Electric blinds Price: €1.800 Tommy's estate 186/56

Property Info Plot / Area Info Additional info

Covered Area 110 Property type Apartment

Amenities Location

Location: Limassol - Mesa Geitonia Region: Limassol

**Price: €1 800 + VAT** 

VAT for this property is €90 or €342. VAT usually is 19%. If it is your first purchase of property, you can have VAT reduced to 5% for the first 150sq.m. of the property.