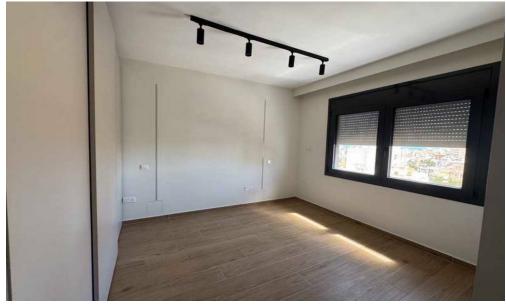

## 2 Bedroom Apartment for Rent in Limassol - Mesa Geitonia

RENT•MESA GEITONIA 2 bedrooms, 2 bathrooms + Guest toilet 110m2 +10 m2 veranda VRV Cameras Electric blinds Price: €1.800 Tommy's estate 186/56

Property Info Plot / Area Info Additional info

Covered Area 110 Property type Apartment

Amenities Location

Location: Limassol - Mesa Geitonia Region: Limassol

**Price: €1 800 + VAT** 

VAT for this property is €90 or €342. VAT usually is 19%. If it is your first purchase of property, you can have VAT reduced to 5% for the first 150sq.m. of the property.