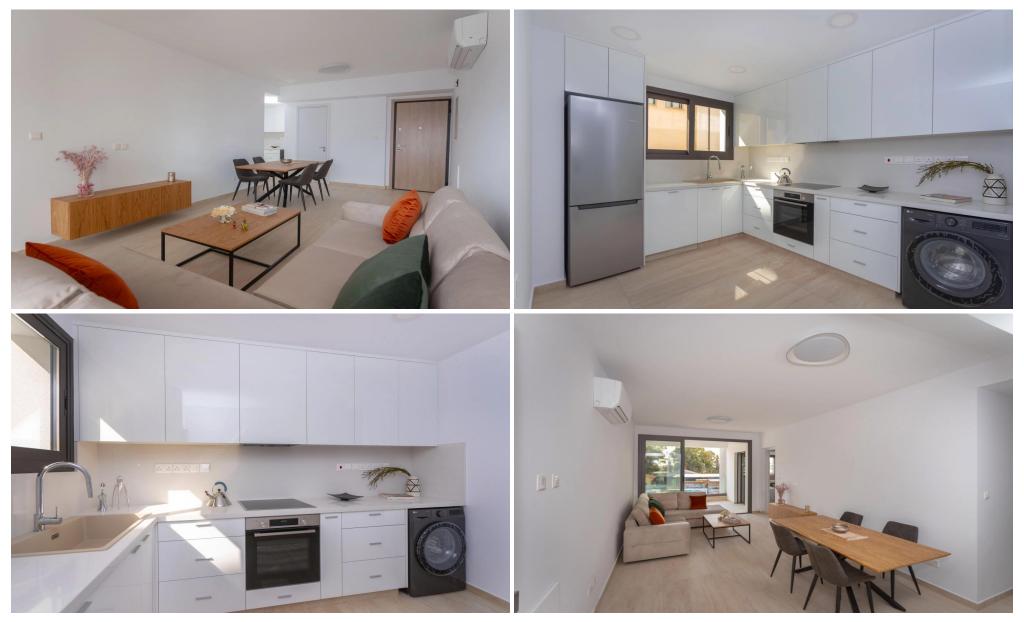

### **2 Bedroom Apartment for Rent in Limassol District**

Rental price is €1850 including common expenses.

This is a stunning new apartment complex ideally located in the very heart of Limassol.

There are apartments with two bedrooms and two penthouses of three bedrooms with parking spaces and storerooms on the ground floor. At the top of apartment complex are the roof gardens with individual pools.

This exceptional property offers the perfect blend of urban living, modern comforts, and proximity to all the essentials that make city life vibrant.

For those seeking a dynamic and accessible lifestyle, this apartment complex is strategically positioned within walking distance of Limassol Marina, Cyprus Technical Univer...