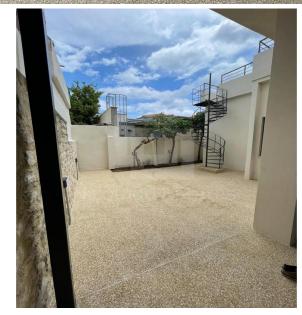

## 169m<sup>2</sup> Office for Rent in Limassol District

Old stone house completely renovated located in the heart of the old town and the cosmopolitan vibes of Limassol. Parking space is available close by