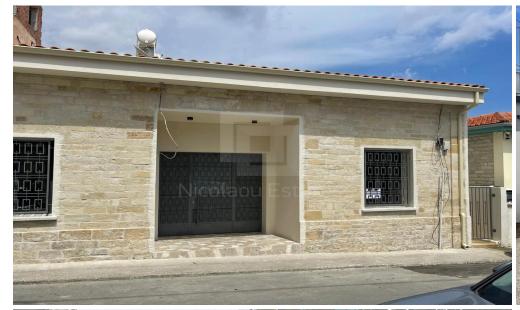

## 169m<sup>2</sup> Office for Rent in Limassol District

Old stone house completely renovated located in the heart of the old town and the cosmopolitan vibes of Limassol. Parking space is available close by

| Property Info          |     | Plot / Area Info |     | Additional info  |         |
|------------------------|-----|------------------|-----|------------------|---------|
| Covered Area           | 169 |                  |     | Reference Number | VL47420 |
| Total Number of Floors | 1   | Plot area        | 219 |                  | -       |
| Energy Efficiency      | C   |                  |     | Property type    | Office  |