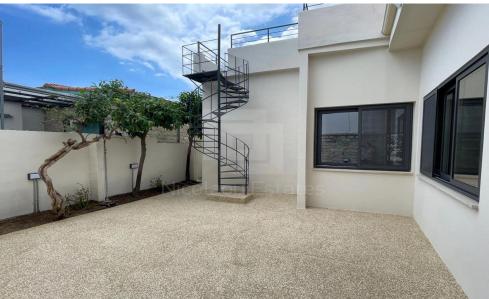

## 169m<sup>2</sup> Office for Rent in Limassol District

Old stone house completely renovated located in the heart of the old town and the cosmopolitan vibes of Limassol. Parking space is available close by