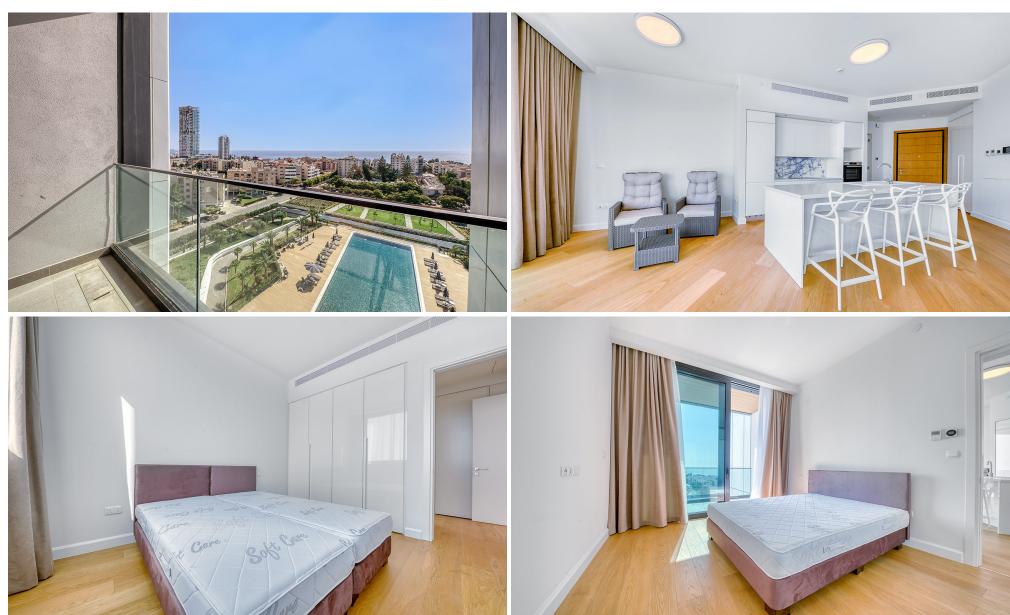

## 2 Bedroom Apartment for Rent in Potamos Germasogeias, Limassol District

Luxury 2-bedroom apartment for rent in the new Sky Tower building, located just 300 meters from the sea, in the heart of the prestigious Potamos Germasogeia district. Spacious living space with panoramic views and high comfort level, perfect for those who value quality, style, and excellent location.

Property Info Plot / Area Info Additional info

Covered Area 90.5 Property type Apartment

**Amenities Location** 

Location: Potamos Germasogeias Region: Limassol

**Price: €5 000 + VAT** 

VAT for this property is €250 or €950. VAT usually is 19%. If it is your first purchase of property, you can have VAT reduced to 5% for the first 150sq.m. of the property.