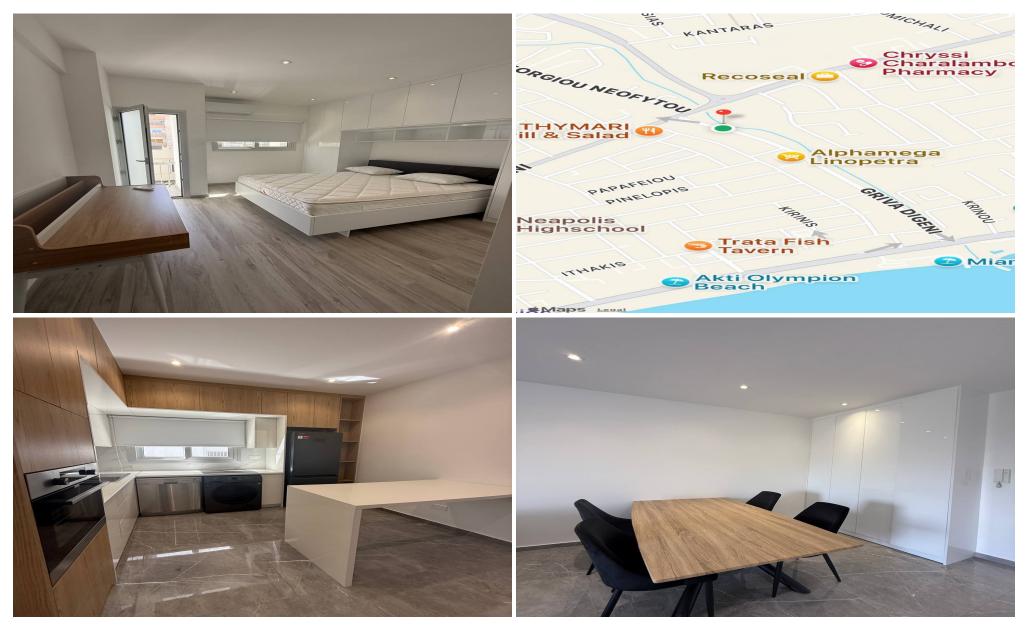

## 2 Bedroom Apartment for Rent in Limassol - Neapolis

Neapolis Next to Limassol Sporting Center and Alfa Mega Supermarket, Pet Friendly Brand new renovation with brand new furniture A pet friendly 2 bedrooms apartment only 300 meters from the sea available for rent Price 2000 You can call me at 96848476

Property Info Plot / Area Info Additional info

Covered Area Property type Apartment

Amenities Location

**Location:** Limassol - Neapolis Region: **Limassol** 

**Price: €2 000 + VAT** 

VAT **Excluded** 

Title transfer fee Price per SQM ~€30.00 N/A