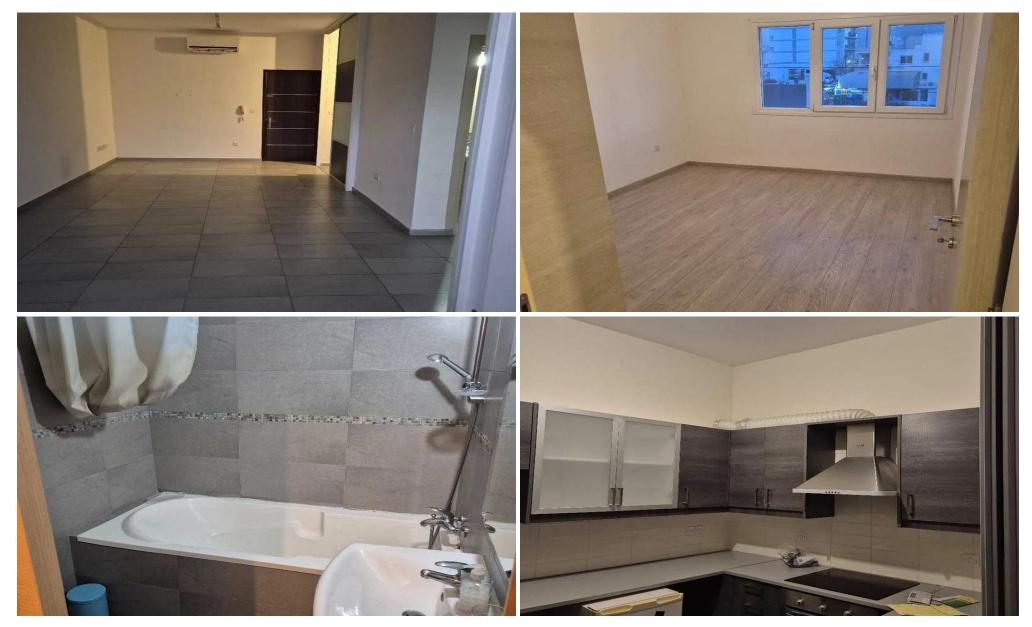

## 2 Bedroom Apartment for Rent in Limassol - Mesa Geitonia

□ Apartment for rent with 2 bedrooms - Mesa Geitonia □ Price: €1,500/month □ Limassol, Mesa Geitonia □ 85 m² □ Floor: 1 □ Parking: Open □ Pets allowed: Yes □ Key features: □ Spacious and bright layout - ideal for modern living □ Flexible furnishing options - possibility to rent unfurnished or fully furnished upon request □ Pet-friendly - for pet owners □ Excellent location - right opposite the Brain Rocket Social Club parking □ Close to amenities - shops, restaurants, and business centers within walking distance □ Location advantages: □ Easy access to business centers - ideal for professionals □ A few minutes from shops, cafes, a...