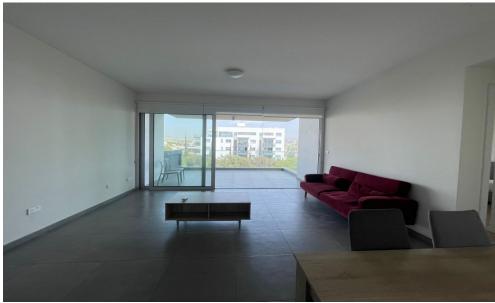

## 2 Bedroom Apartment for Rent in Kato Polemidia, Limassol District

Rent Kato Polemidia, Limassol. 2-bedroom apartment. Living area 80 sq.m., covered terrace 20 sq.m. Gym. €1,300 per month. RN 483, LN 237/E