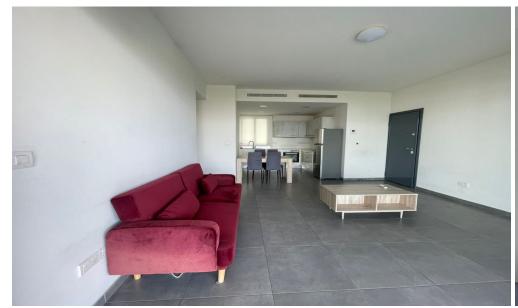

## 2 Bedroom Apartment for Rent in Kato Polemidia, Limassol District

Rent Kato Polemidia, Limassol. 2-bedroom apartment. Living area 80 sq.m., covered terrace 20 sq.m. Gym. €1,300 per month. RN 483, LN 237/E