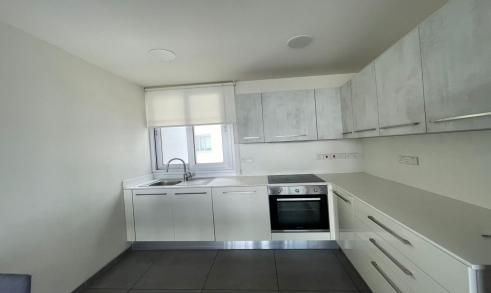

## 2 Bedroom Apartment for Rent in Kato Polemidia, Limassol District

Rent Kato Polemidia, Limassol. 2-bedroom apartment. Living area 80 sq.m., covered terrace 20 sq.m. Gym. €1,300 per month. RN 483, LN 237/E