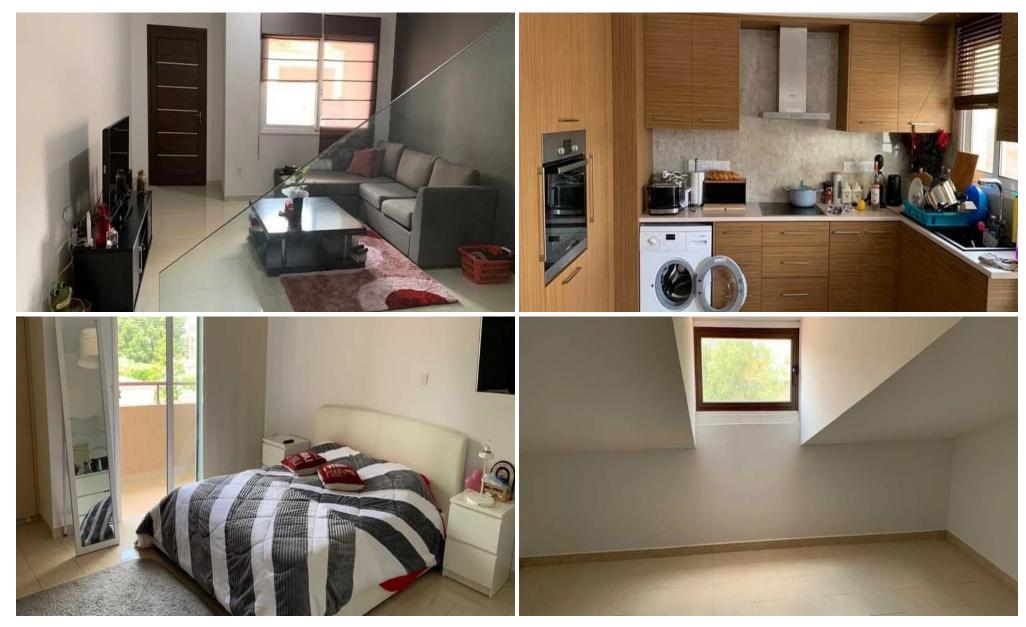

## 2 Bedroom House for Rent in Parekklisia, Limassol District

□ Townhouse for rent — Parekklisia, Limassol □ Price: €1,600/month Spacious 2-bedroom townhouse in the picturesque area of Parekklisia. Cozy accommodation in a quiet residential area, ideal for a couple or a small family. Just a few minutes' drive from the center of Limassol and the coast. □ House area: 160 m² □ Plot: 100 m² □ 2 bedrooms □ 1 bathroom □ Semi-furnished □ Open parking ≶ Energy efficiency: A □ Year of construction: 2012 □ Features of the property Bright layout with open space Main appliances included Quiet residential area with quick access to the highway Great for long-term living in a peaceful environment Picturesque views an...