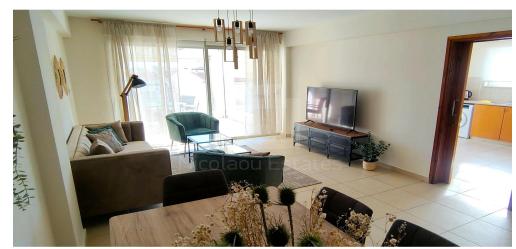

## 3 Bedroom Apartment for Rent in Limassol District

Located in Havouza area of Limassol below and close to the Polemidia roundabout. It has very easy access to the city center with a car or bus. The area is not densely built and it is very quiet and residential. The closest supermarket is 2 min on foot. All amenities are walking distance. The building is well maintained with a controlled entrance and managed by a professional buildings company. The flat is on the 2nd floor it has 106m2 of practical interior space with a separate kitchen. It has a spacious 20m2 front main veranda and an extra 4m2 smaller veranda off the kitchen that is used as an auxiliary veranda with a storage cabinet. The living dining area is large and so is the kitchen...