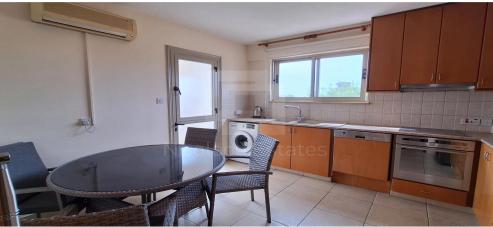

## 3 Bedroom Apartment for Rent in Limassol District

Located in Havouza area of Limassol below and close to the Polemidia roundabout. It has very easy access to the city center with a car or bus. The area is not densely built and it is very quiet and residential. The closest supermarket is 2 min on foot. All amenities are walking distance. The building is well maintained with a controlled entrance and managed by a professional buildings company. The flat is on the 2nd floor it has 106m2 of practical interior space with a separate kitchen. It has a spacious 20m2 front main veranda and an extra 4m2 smaller veranda off the kitchen that is used as an auxiliary veranda with a storage cabinet. The living dining area is large and so is the kitchen...