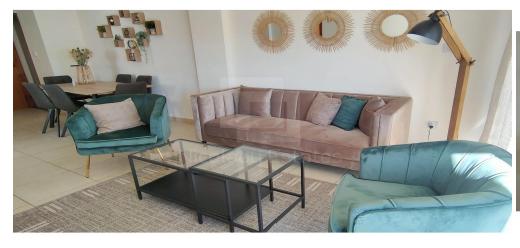

## 3 Bedroom Apartment for Rent in Limassol District

Located in Havouza area of Limassol below and close to the Polemidia roundabout. It has very easy access to the city center with a car or bus. The area is not densely built and it is very quiet and residential. The closest supermarket is 2 min on foot. All amenities are walking distance. The building is well maintained with a controlled entrance and managed by a professional buildings company. The flat is on the 2nd floor it has 106m2 of practical interior space with a separate kitchen. It has a spacious 20m2 front main veranda and an extra 4m2 smaller veranda off the kitchen that is used as an auxiliary veranda with a storage cabinet. The living dining area is large and so is the kitchen...