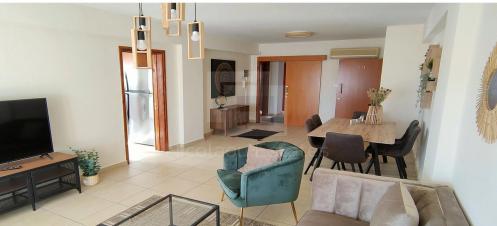

## 3 Bedroom Apartment for Rent in Limassol District

Located in Havouza area of Limassol below and close to the Polemidia roundabout. It has very easy access to the city center with a car or bus. The area is not densely built and it is very quiet and residential. The closest supermarket is 2 min on foot. All amenities are walking distance. The building is well maintained with a controlled entrance and managed by a professional buildings company. The flat is on the 2nd floor it has 106m2 of practical interior space with a separate kitchen. It has a spacious 20m2 front main veranda and an extra 4m2 smaller veranda off the kitchen that is used as an auxiliary veranda with a storage cabinet. The living dining area is large and so is the kitchen...