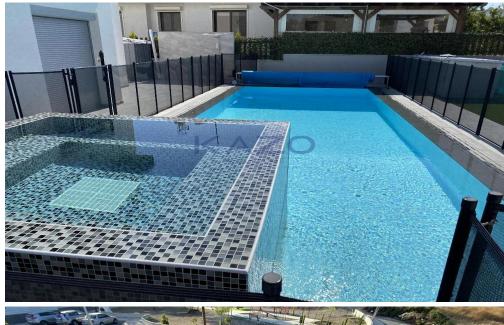

Inside, you will find three spacious bedrooms and two well-appointed bathrooms, designed to accommodate both daily routines and guest stays. The home is fully furnished with contemporary decor, ready for you to move in immediately. Step outside to enjoy your private swimming pool, ideal for relaxing and entertaining during warm days.