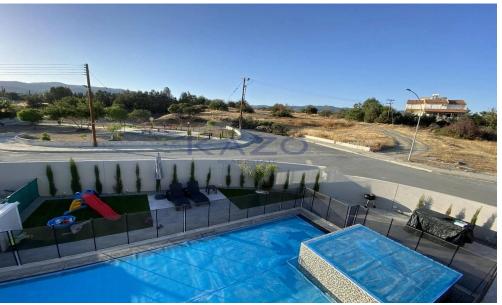

Inside, you will find three spacious bedrooms and two well-appointed bathrooms, designed to accommodate both daily routines and guest stays. The home is fully furnished with contemporary decor, ready for you to move in immediately. Step outside to enjoy your private swimming pool, ideal for relaxing and entertaining during warm days.

Parekklisia is known for its peaceful atmosphere, providing a lovely village setting with easy access to stunning beaches and...

| Property Info |     | Plot / Area Info |              | Additional info  |       |
|---------------|-----|------------------|--------------|------------------|-------|
|               |     | Plot area        | 400          | Reference Number | 26167 |
| Covered Area  | 160 | Pool             | Yes          | Property type    | House |
|               |     | Parking          | Covered, Yes | Bathrooms        | 2     |