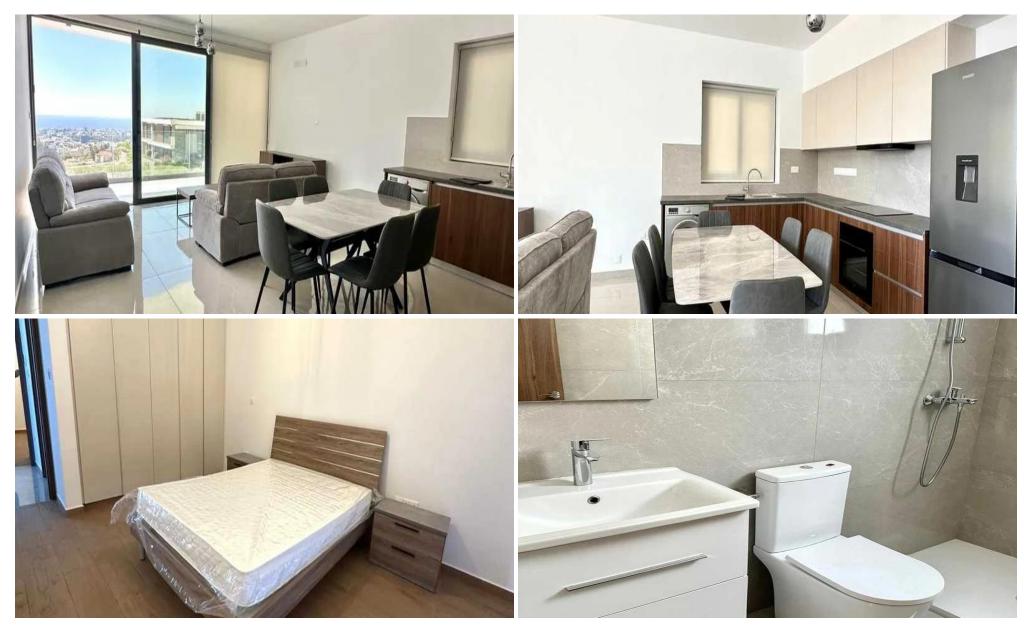

## 1 Bedroom Apartment for Rent in Germasogeia, Limassol District

□ Apartment for rent – Germasogeia □ Price: €2,100/month □ Limassol, Germasogeia district (Paniotis Hill) □ 90 m² living area | □ First floor □ Covered parking □ Apartment features: □ New house (2024) – modern architecture and high-quality finishing □ Spacious and bright interiors – large windows, plenty of natural light □ Two verandas – with panoramic views of Limassol and the sea □ Fully furnished – stylish and comfortable furniture □ Energy-efficient design – comfortable microclimate year-round □ Prestigious location: • Quiet, safe area • Walking distance to parks, medical center, supermarkets, cafes, and schools □ Ideal choice for...