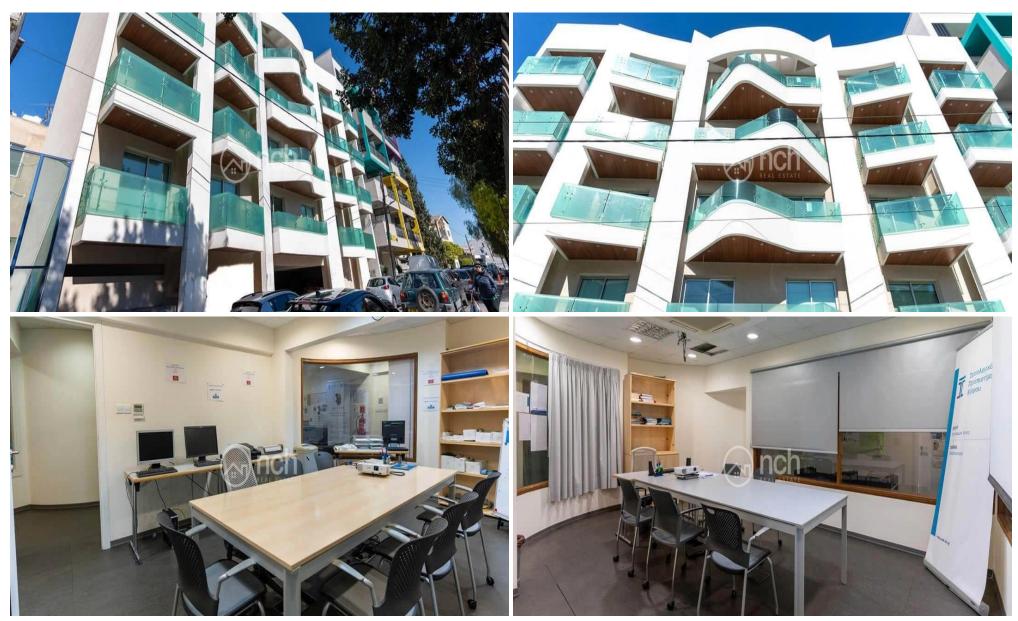

### 396m<sup>2</sup> Office for Rent

Discover a prime office space available for rent in the heart of Limassol's City Center. This versatile property spans 396 square meters, making it perfect for businesses looking for a spacious and functional work environment. The office, built in 2010, features an energy-efficient design rated B, ensuring lower energy costs and a sustainable workspace.

The central location makes it easy for clients and employees to reach, further enhancing the appeal of this office space.

Equipped with a central AC system for year-round comfort and an elevator for easy access, the office provides a functional layout to suit various professional needs.