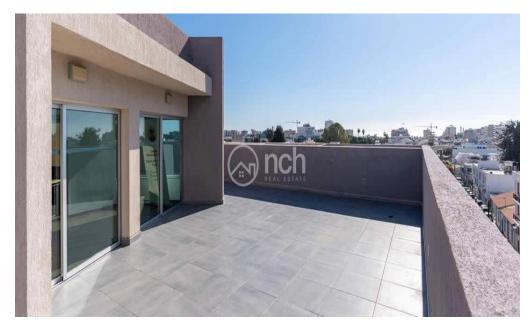

### 396m<sup>2</sup> Office for Rent

Discover a prime office space available for rent in the heart of Limassol's City Center. This versatile property spans 396 square meters, making it perfect for businesses looking for a spacious and functional work environment. The office, built in 2010, features an energy-efficient design rated B, ensuring lower energy costs and a sustainable workspace.

The central location makes it easy for clients and employees to reach, further enhancing the appeal of this office space.

Equipped with a central AC system for year-round comfort and an elevator for easy access, the office provides a functional layout to suit various professional needs.