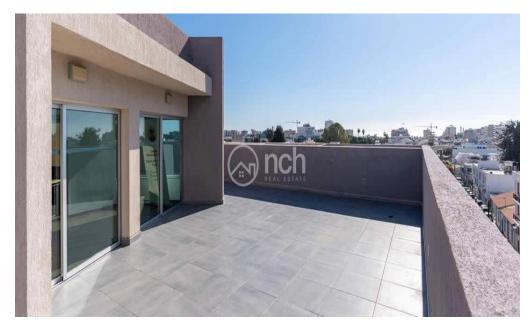

## 1967m<sup>2</sup> Office for Rent

Discover a remarkable office space available for rent in the vibrant Limassol City Center. This well-maintained building, constructed in 2010, offers a spacious internal area of 1,967 m<sup>2</sup>, ideal for a variety of business needs.

Positioned in the heart of the city, this office provides convenient access to numerous amenities including shops, restaurants, and public transportation.

The office comes equipped with a central air conditioning system, ensuring a comfortable working environment throughout the year. An elevator adds to the convenience of accessibility for both employees and clients.