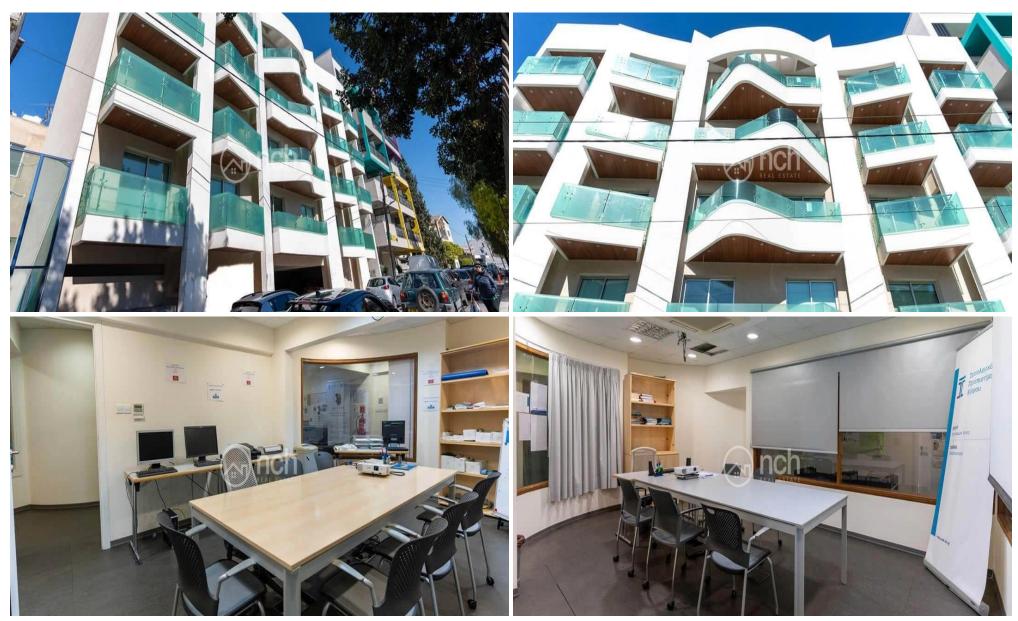

## 1967m<sup>2</sup> Office for Rent

Discover a remarkable office space available for rent in the vibrant Limassol City Center. This well-maintained building, constructed in 2010, offers a spacious internal area of 1,967 m<sup>2</sup>, ideal for a variety of business needs.

Positioned in the heart of the city, this office provides convenient access to numerous amenities including shops, restaurants, and public transportation.

The office comes equipped with a central air conditioning system, ensuring a comfortable working environment throughout the year. An elevator adds to the convenience of accessibility for both employees and clients.