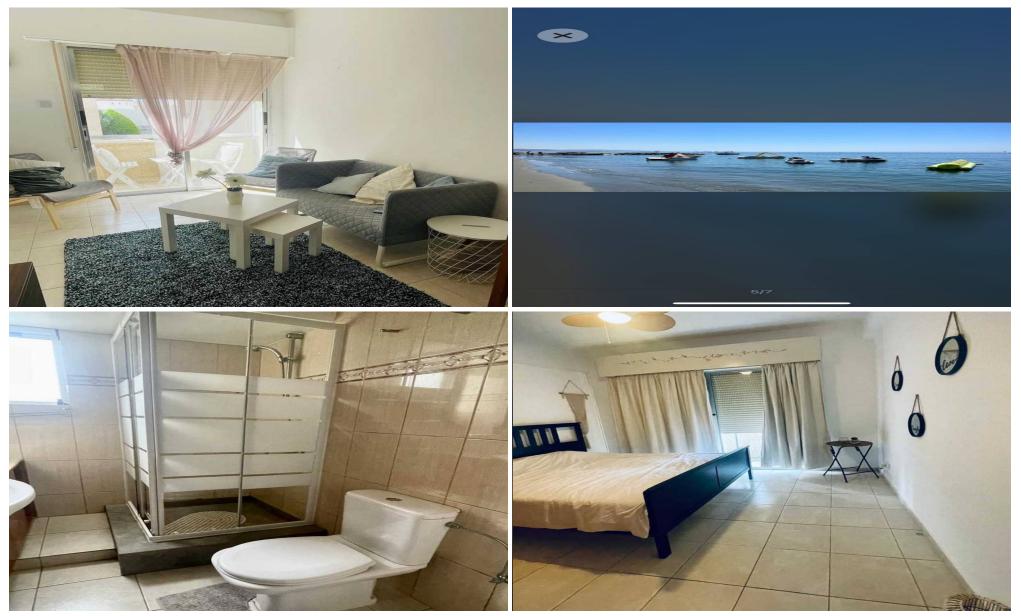

## 2 Bedroom Apartment for Rent in Germasogeia - Tourist Area, Limassol District

Rent Limassol Germasogeia Tourist area 2 bedroom apartment Furnished Great location Area 70m2 200 m from the sea Pets allowed Price 1400

| Property Info | Plot / Area Info                                      | Additional info |           |  |  |
|---------------|-------------------------------------------------------|-----------------|-----------|--|--|
| Covered Area  | 70                                                    | Property type   | Apartment |  |  |
| Amenities     | Location                                              |                 |           |  |  |
|               | Location: Germasogeia - Tourist Area Region: Limassol |                 |           |  |  |