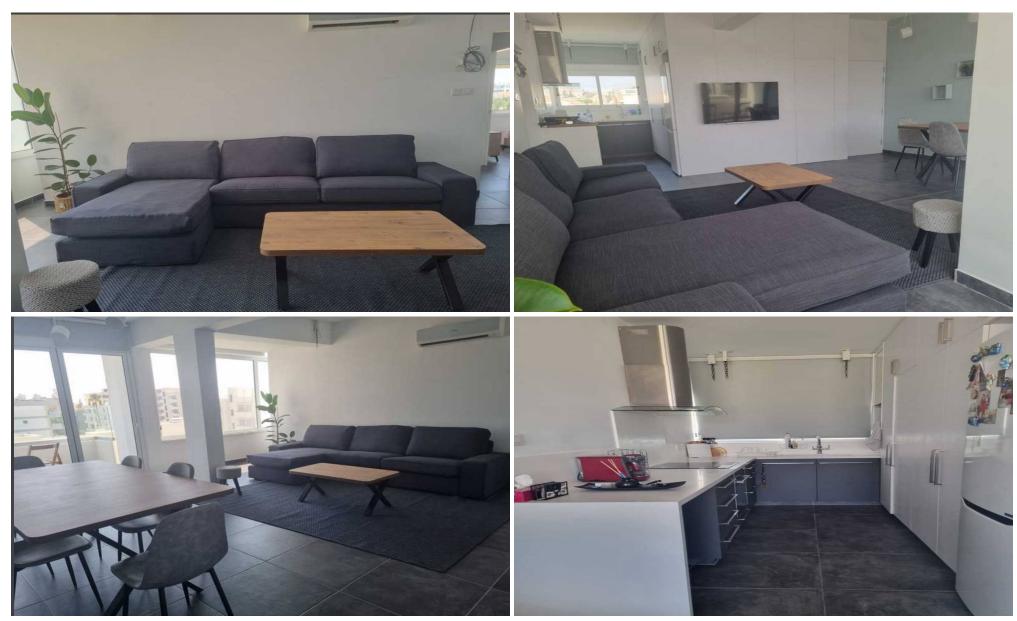

## 2 Bedroom Apartment for Rent in Germasogeia - Tourist Area, Limassol District

Rent Limassol Germasogeia Tourist area 2 bedroom apartment 2 Parking 400 meters from the sea Area 84m2 Price 1600 Reg:AM: 1256/AA258/E