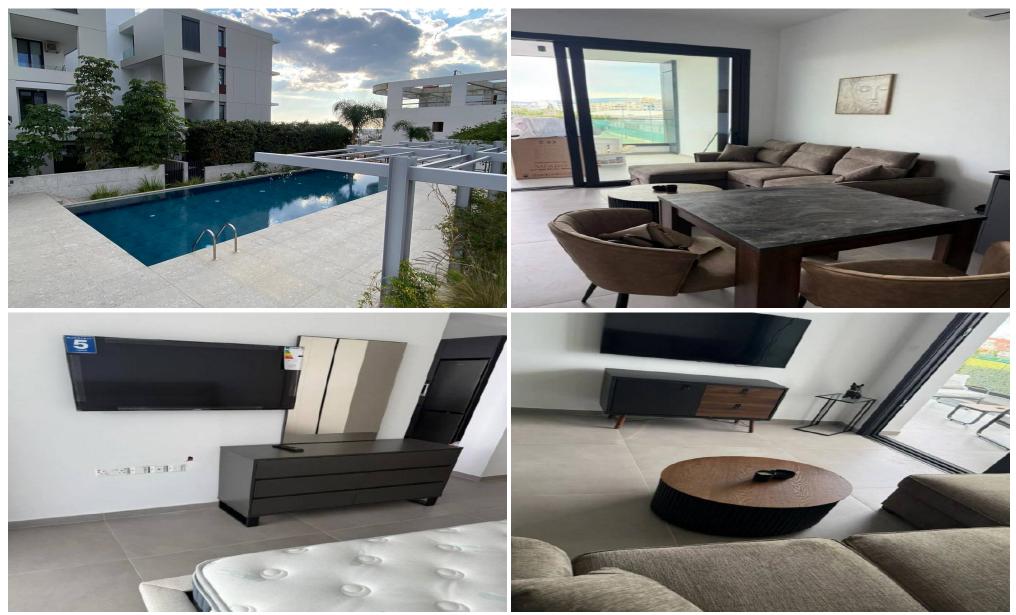

### **1** Bedroom Apartment for Rent in Limassol - Petrou kai Pavlou

#RENT (long-term) – 1 bedroom apartment ■LIMASSOL/Petrou and Pavlou (near Makarios Avenue) ■NEW HOUSE 2025 / Energy Efficiency: A ■FIRST OCCUPANCY! ■75m2 ■2nd floor ■Double glazing ■High ceilings ■Brand new furniture and appliances ■Solar panels for hot water with pressure system ■Covered parking ■Storage room ■Walking distance to all amenities! []PRICE 1600 euros[] including utilities @95570105 R.1029

| Property Info | Plot / Area Info                                        | Additional info |           |  |
|---------------|---------------------------------------------------------|-----------------|-----------|--|
| Covered Area  | 75                                                      | Property type   | Apartment |  |
| Amenities     | Location                                                |                 |           |  |
|               | Location: Limassol - Petrou kai Pavlou Region: Limassol |                 |           |  |