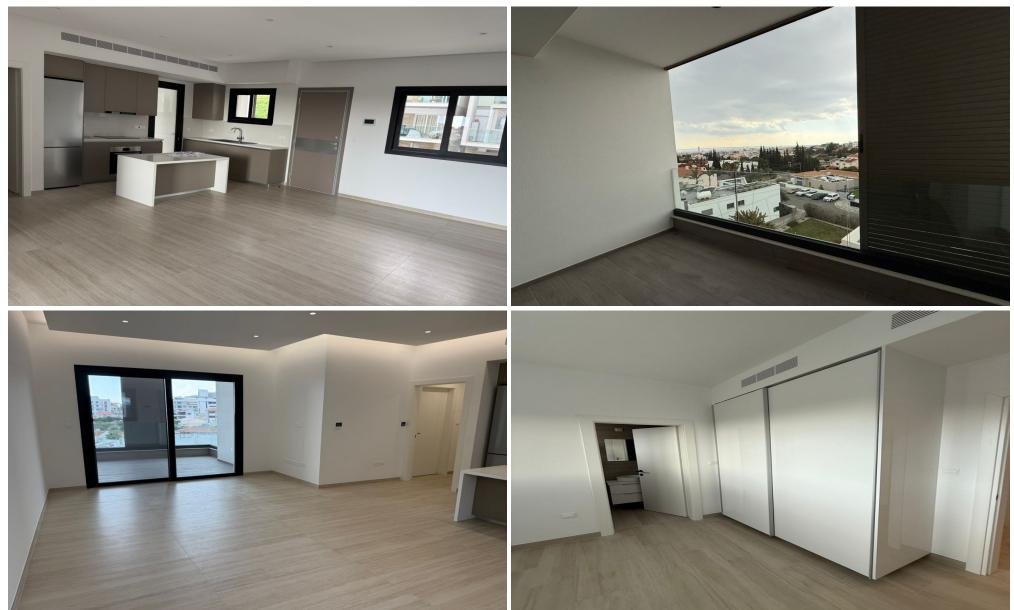

## **2** Bedroom Apartment for Rent in Limassol - Panthea

Rent Limassol, Panthea new 2 bedrooms Living 84 Covered terrace 17 €1,900 per month Unfurnished €1,700 RN 483, LN 237/E

| Property Info | Plot / Area Info                              | Additional info |           |  |  |
|---------------|-----------------------------------------------|-----------------|-----------|--|--|
| Covered Area  | 84                                            | Property type   | Apartment |  |  |
| Amenities     | Location                                      |                 |           |  |  |
|               | Location: Limassol - Panthea Region: Limassol |                 |           |  |  |