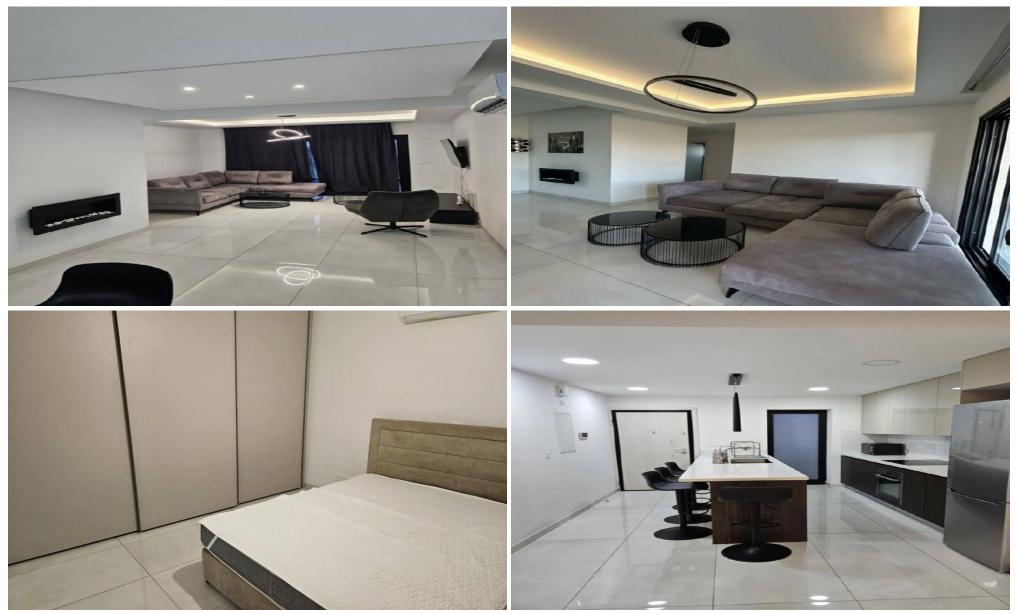

# 2 Bedroom Apartment for Rent in Limassol - Ekali

#RENT (long-term) – 2-bedroom apartment ■LIMASSOL/EKALI (near the large national park) ■HOUSE 2021 ■100m2 ■1st floor ■2 bathrooms ■Solar panels for hot water with pressure system ■Air conditioners in all rooms ■The apartment is equipped with all household appliances and furniture ■Storage room ■Covered parking ■READY TO MOVE IN! [Price 1750 euros 1750 euros 1750 euros 1750 euros 1750 euros

| Property Info | Plot / Area Info                            | Additional info |           |  |  |
|---------------|---------------------------------------------|-----------------|-----------|--|--|
| Covered Area  | 100                                         | Property type   | Apartment |  |  |
| Amenities     | Location                                    |                 |           |  |  |
|               | Location: Limassol - Ekali Region: Limassol |                 |           |  |  |