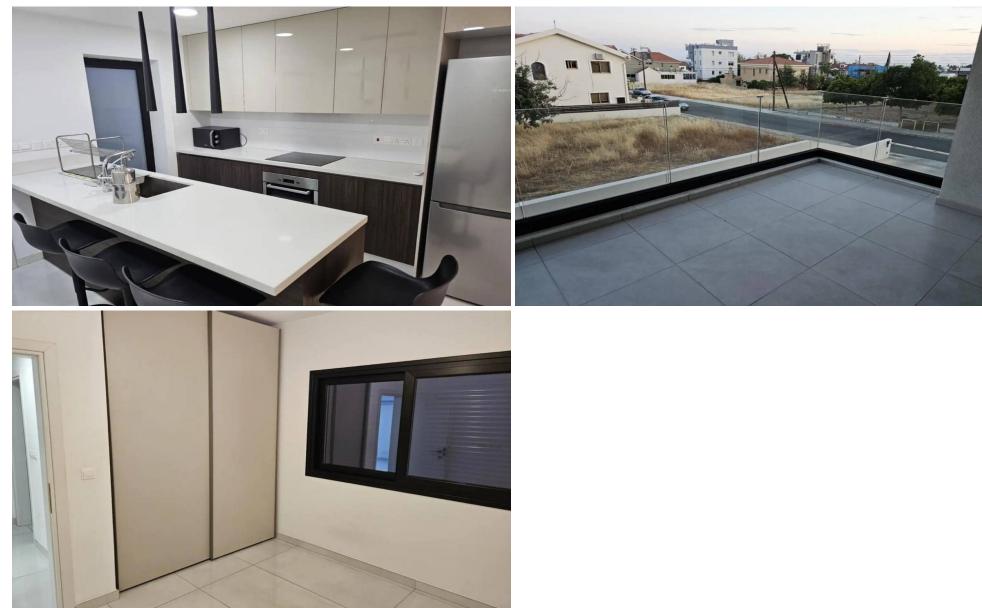

# 2 Bedroom Apartment for Rent in Limassol - Ekali

#RENT (long-term) – 2-bedroom apartment ■LIMASSOL/EKALI (near the large national park) ■HOUSE 2021 ■100m2 ■1st floor ■2 bathrooms ■Solar panels for hot water with pressure system ■Air conditioners in all rooms ■The apartment is equipped with all household appliances and furniture ■Storage room ■Covered parking ■READY TO MOVE IN! [Price 1750 euros 1750 euros 1750 euros 1750 euros 1750 euros

| Property Info | Plot / Area Info                            | Additional info |           |  |  |
|---------------|---------------------------------------------|-----------------|-----------|--|--|
| Covered Area  | 100                                         | Property type   | Apartment |  |  |
| Amenities     | Location                                    |                 |           |  |  |
|               | Location: Limassol - Ekali Region: Limassol |                 |           |  |  |