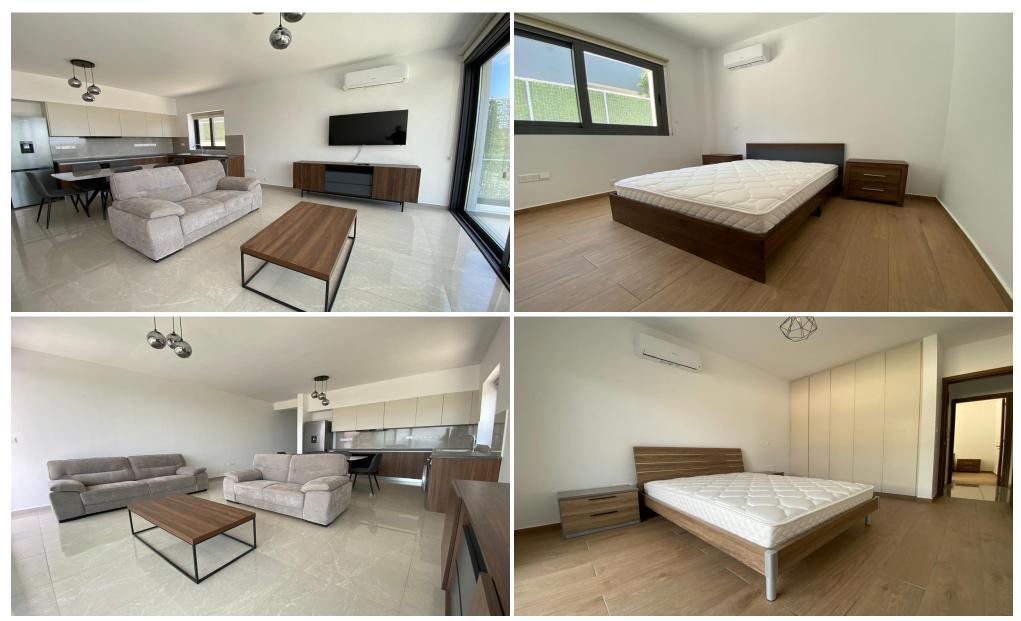

## 2 Bedroom Apartment for Rent in Germasogeia, Limassol District

#RENT (long-term) – 2 bedroom apartment ■LIMASSOL/Germasogeia (AGIA PARASKEVI – behind the highway) ■NEW HOUSE 2024 / Energy Efficiency: A ■90m2 ■Fitted kitchen with modern appliances ■New Furniture/Appliances ■Solar panels for hot water with pressure system ■Double glazing ■Covered parking ■Storage room ■Panoramic views of the sea and city ■Easy and quick access to the highway THERE IS A VIDEO REVIEW OF THE APARTMENT □Price 1900 euros/month INCLUDING COMMON CHARGES! ☎95570105 R.1029