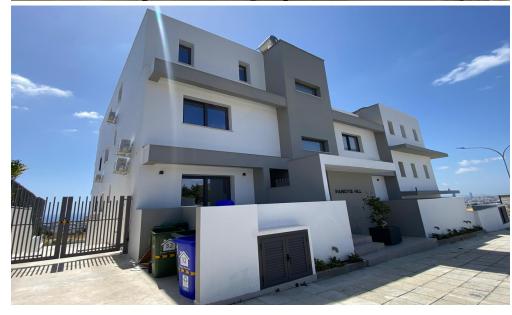

## 2 Bedroom Apartment for Rent in Germasogeia, Limassol District

#RENT (long-term) – 2 bedroom apartment ■LIMASSOL/Germasogeia (AGIA PARASKEVI – behind the highway) ■NEW HOUSE 2024 / Energy Efficiency: A ■90m2 ■Fitted kitchen with modern appliances ■New Furniture/Appliances ■Solar panels for hot water with pressure system ■Double glazing ■Covered parking ■Storage room ■Panoramic views of the sea and city ■Easy and quick access to the highway THERE IS A VIDEO REVIEW OF THE APARTMENT □Price 1900 euros/month INCLUDING COMMON CHARGES! ☎95570105 R.1029