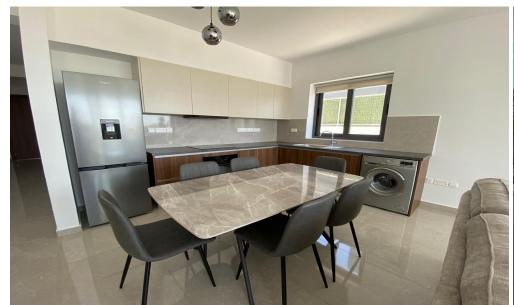

## 2 Bedroom Apartment for Rent in Germasogeia, Limassol District

#RENT (long-term) – 2 bedroom apartment ■LIMASSOL/Germasogeia (AGIA PARASKEVI – behind the highway) ■NEW HOUSE 2024 / Energy Efficiency: A ■90m2 ■Fitted kitchen with modern appliances ■New Furniture/Appliances ■Solar panels for hot water with pressure system ■Double glazing ■Covered parking ■Storage room ■Panoramic views of the sea and city ■Easy and quick access to the highway THERE IS A VIDEO REVIEW OF THE APARTMENT □Price 1900 euros/month INCLUDING COMMON CHARGES! ☎95570105 R.1029