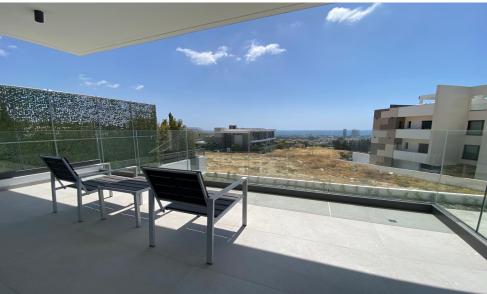

## 2 Bedroom Apartment for Rent in Germasogeia, Limassol District

#RENT (long-term) – 2 bedroom apartment ■LIMASSOL/Germasogeia (AGIA PARASKEVI – behind the highway) ■NEW HOUSE 2024 / Energy Efficiency: A ■90m2 ■Fitted kitchen with modern appliances ■New Furniture/Appliances ■Solar panels for hot water with pressure system ■Double glazing ■Covered parking ■Storage room ■Panoramic views of the sea and city ■Easy and quick access to the highway THERE IS A VIDEO REVIEW OF THE APARTMENT □Price 1900 euros/month INCLUDING COMMON CHARGES! ☎95570105 R.1029