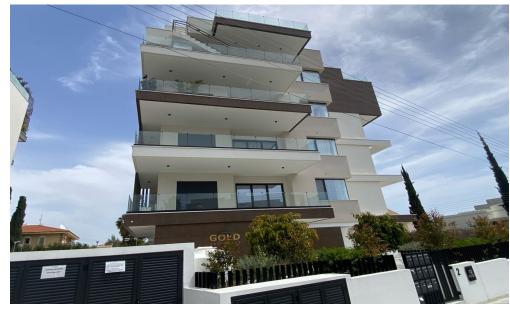

## 2 Bedroom Apartment for Rent in Germasogeia - Columbia, Limassol District

#RENT (long-term) – 2 bedroom apartment ■LIMASSOL/Germasogeia (Columbia) ■NEW HOUSE ■90m2+balcony ■2 bathrooms (with showers) ■Fully equipped kitchen with modern appliances ■Furniture/Appliances ■Solar panels for hot water with pressure system ■Double glazing ■Covered parking ■Storage room THERE IS A VIDEO REVIEW OF THE APARTMENT □Price 2300 euros/month 695570105 R.1029

Property Info Plot / Area Info Additional info

Covered Area 90 Property type Apartment

**Amenities Location** 

Location: Germasogeia - Columbia Region: Limassol

**Price: €2 300 + VAT** 

VAT for this property is €115 or €437. VAT usually is 19%. If it is your first purchase of property, you can have VAT reduced to 5% for the first 150sq.m. of the property.