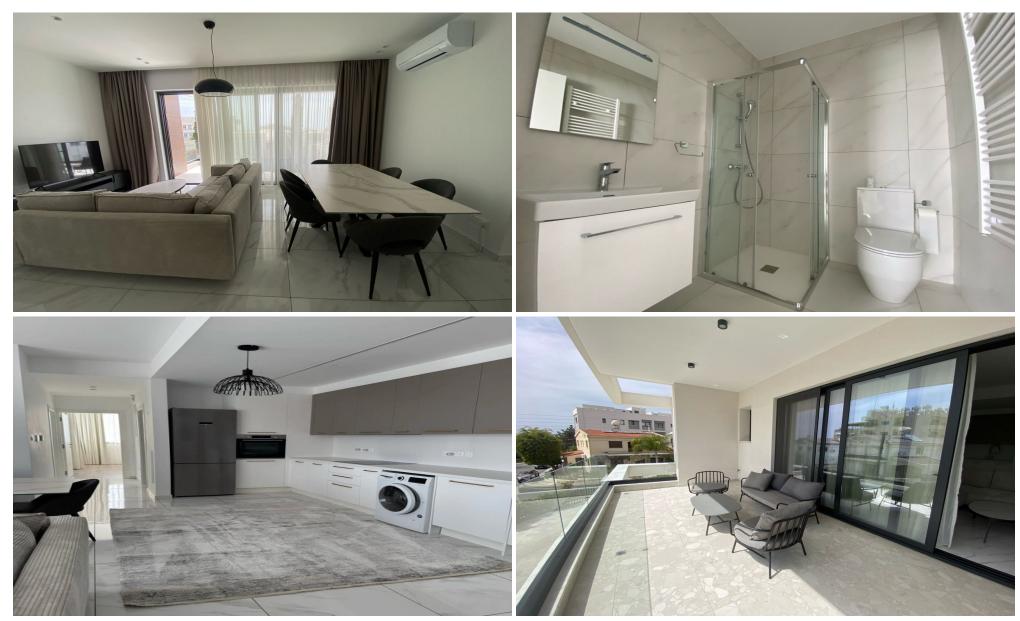

## 2 Bedroom Apartment for Rent in Germasogeia - Columbia, Limassol District

#RENT (long-term) – 2 bedroom apartment ■LIMASSOL/Germasogeia (Columbia) ■NEW HOUSE ■90m2+balcony ■2 bathrooms (with showers) ■Fully equipped kitchen with modern appliances ■Furniture/Appliances ■Solar panels for hot water with pressure system ■Double glazing ■Covered parking ■Storage room THERE IS A VIDEO REVIEW OF THE APARTMENT □Price 2300 euros/month 695570105 R.1029

Property Info Plot / Area Info Additional info

Covered Area 90 Property type Apartment

**Amenities Location** 

Location: Germasogeia - Columbia Region: Limassol

**Price: €2 300 + VAT** 

VAT for this property is €115 or €437. VAT usually is 19%. If it is your first purchase of property, you can have VAT reduced to 5% for the first 150sq.m. of the property.