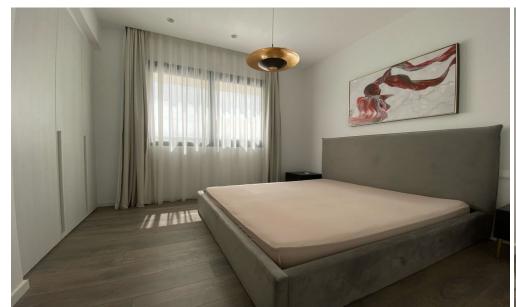

## 2 Bedroom Apartment for Rent in Germasogeia - Columbia, Limassol District

#RENT (long-term) – 2 bedroom apartment ■LIMASSOL/Germasogeia (Columbia) ■NEW HOUSE ■90m2+balcony ■2 bathrooms (with showers) ■Fully equipped kitchen with modern appliances ■Furniture/Appliances ■Solar panels for hot water with pressure system ■Double glazing ■Covered parking ■Storage room THERE IS A VIDEO REVIEW OF THE APARTMENT □Price 2300 euros/month 695570105 R.1029