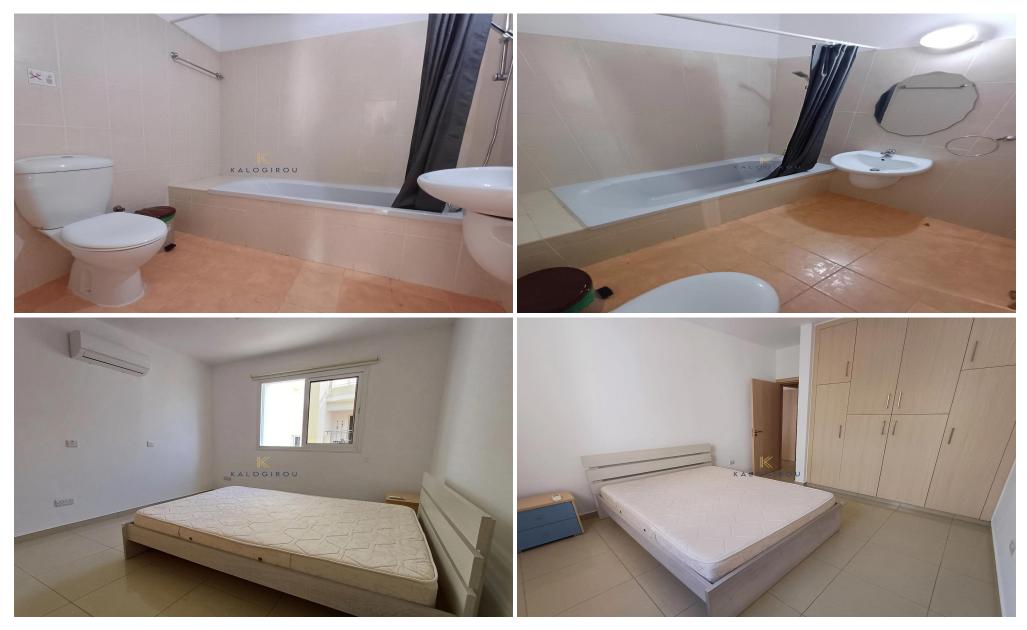

Top Floor flat for rent in Larnaca, Pyla. The property consists of two bedrooms, open plan kitchen, spacious living and dining area, 1 main bath with wc, 2 covered balconies, covered parking and storage.

Also, the flat is for rent furnished with electrical appliances and A.C split units. Furthermore, the property take place in...

| Property Info    |                | Plot / Area Info |              | Additional info  |                  |
|------------------|----------------|------------------|--------------|------------------|------------------|
|                  |                |                  |              | Reference Number | 51551            |
| Covered Area     | 72             | Pool             | Yes          | Property type    | <b>Apartment</b> |
| Air Conditioning | All rooms, Yes | Parking          | Covered, Yes | Condition        | <b>Pre-Owned</b> |
|                  |                |                  |              | Bathrooms        | 1                |