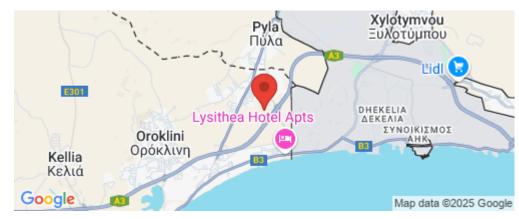

 Amenities
 Location

 • Gym
 Location: Pyla Region: Larnaca

 Coordinates: 34.991734475888 / 33.691481490852

**Price: €750 + VAT** 

VAT for this property is €38 or €143. VAT usually is 19%. If it is your first purchase of property, you can have VAT reduced to 5% for the first 150sq.m. of the property.