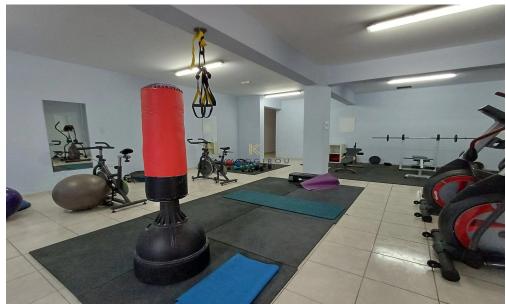

 Amenities
 Location

 • Gym
 Location: Pyla Region: Larnaca

 Coordinates: 34.991734475888 / 33.691481490852

**Price: €750 + VAT** 

VAT for this property is €38 or €143. VAT usually is 19%. If it is your first purchase of property, you can have VAT reduced to 5% for the first 150sq.m. of the property.