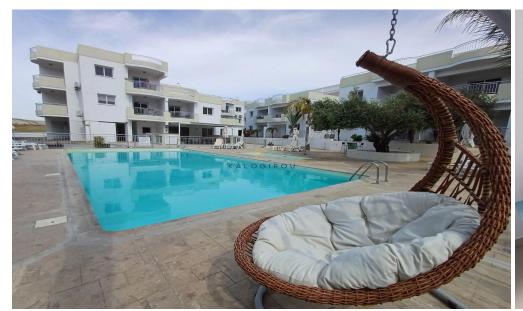

## 2 Bedroom Apartment for Rent in Pyla, Larnaca District

Lovely, 2-bedroom flat with common pool for rent in Pyla Larnaca. Close to all amenities, the beach, 5-star hotels, restaurants and other entertainment facilities. Just a short drive to Larnaca Town and the new Marina. Very easy access to motorways linking cities. The property is located close to the university so it's suitable for students too.

 Amenities
 Location

 • Gym
 Location: Pyla Region: Larnaca

 Coordinates: 34.991734475888 / 33.691481490852

**Price: €750 + VAT** 

VAT for this property is €38 or €143. VAT usually is 19%. If it is your first purchase of property, you can have VAT reduced to 5% for the first 150sq.m. of the property.