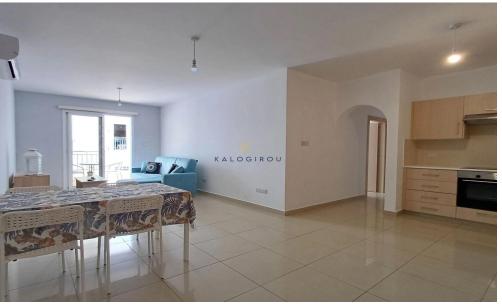

Top Floor flat for rent in Larnaca, Pyla. The property consists of two bedrooms, open plan kitchen, spacious living and dining area, 1 main bath with wc, 2 covered balconies, covered parking and storage.

Also, the flat is for rent furnished with electrical appliances and A.C split units. Furthermore, the property take place in...

| Property Info    |                | Plot / Area Info |              | Additional info  |                  |
|------------------|----------------|------------------|--------------|------------------|------------------|
|                  |                |                  |              | Reference Number | 51551            |
| Covered Area     | 72             | Pool             | Yes          | Property type    | <b>Apartment</b> |
| Air Conditioning | All rooms, Yes | Parking          | Covered, Yes | Condition        | <b>Pre-Owned</b> |
|                  |                |                  |              | Bathrooms        | 1                |