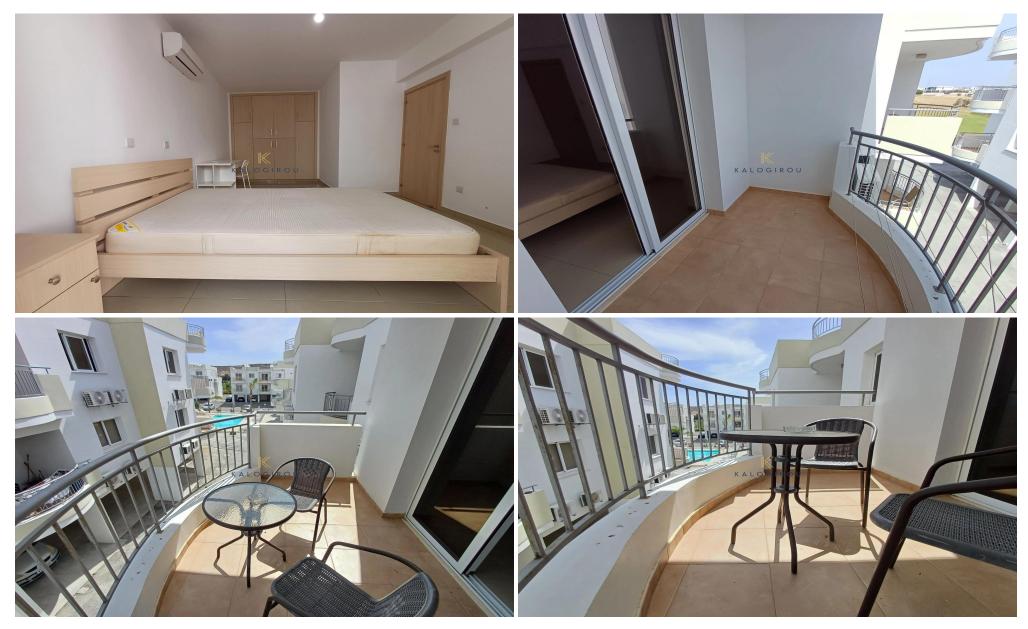

Top Floor flat for rent in Larnaca, Pyla. The property consists of two bedrooms, open plan kitchen, spacious living and dining area, 1 main bath with wc, 2 covered balconies, covered parking and storage.

Also, the flat is for rent furnished with electrical appliances and A.C split units. Furthermore, the property take place in...

| Property Info    |                | Plot / Area Info |              | Additional info  |                  |
|------------------|----------------|------------------|--------------|------------------|------------------|
|                  |                |                  |              | Reference Number | 51551            |
| Covered Area     | 72             | Pool             | Yes          | Property type    | <b>Apartment</b> |
| Air Conditioning | All rooms, Yes | Parking          | Covered, Yes | Condition        | <b>Pre-Owned</b> |
|                  |                |                  |              | Bathrooms        | 1                |