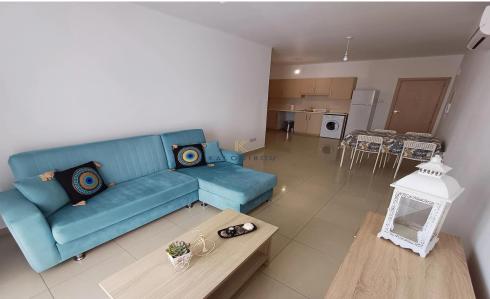

Top Floor flat for rent in Larnaca, Pyla. The property consists of two bedrooms, open plan kitchen, spacious living and dining area, 1 main bath with wc, 2 covered balconies, covered parking and storage.

Also, the flat is for rent furnished with electrical appliances and A.C split units. Furthermore, the property take place in...

| Property Info    |                | Plot / Area Info |              | Additional info  |                  |
|------------------|----------------|------------------|--------------|------------------|------------------|
|                  |                |                  |              | Reference Number | 51551            |
| Covered Area     | 72             | Pool             | Yes          | Property type    | <b>Apartment</b> |
| Air Conditioning | All rooms, Yes | Parking          | Covered, Yes | Condition        | <b>Pre-Owned</b> |
|                  |                |                  |              | Bathrooms        | 1                |