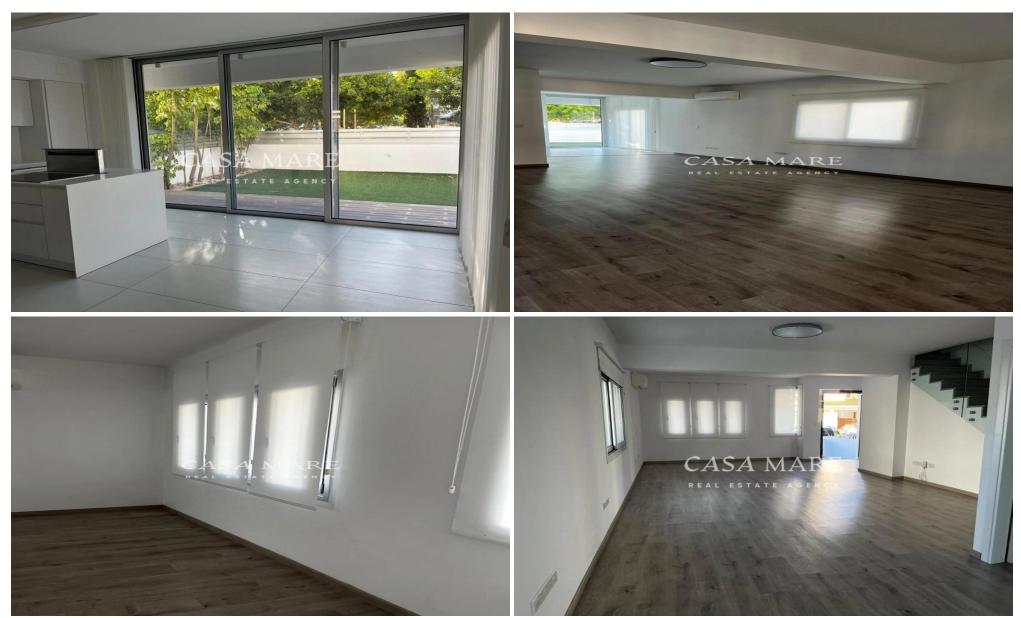

## 4 Bedroom House for Rent in Engomi, Nicosia District

Property Code: 1-1089 – Rent a House in Egkomi, Nicosia Discover this impressive two-level residence of 185 sq.m. total area, located on a plot of 290 sq.m. in the quiet area of Egkomi, close to the border with Lakatameia. This beautiful house, built in 2021, offers 4 bedrooms, living room and a fully equipped kitchen with necessary appliances. The residence also has two bathrooms and three WCs, providing comfort and convenience for the whole family. In addition, the installation includes photovoltaic systems and air conditioning. The house is available from July 15.