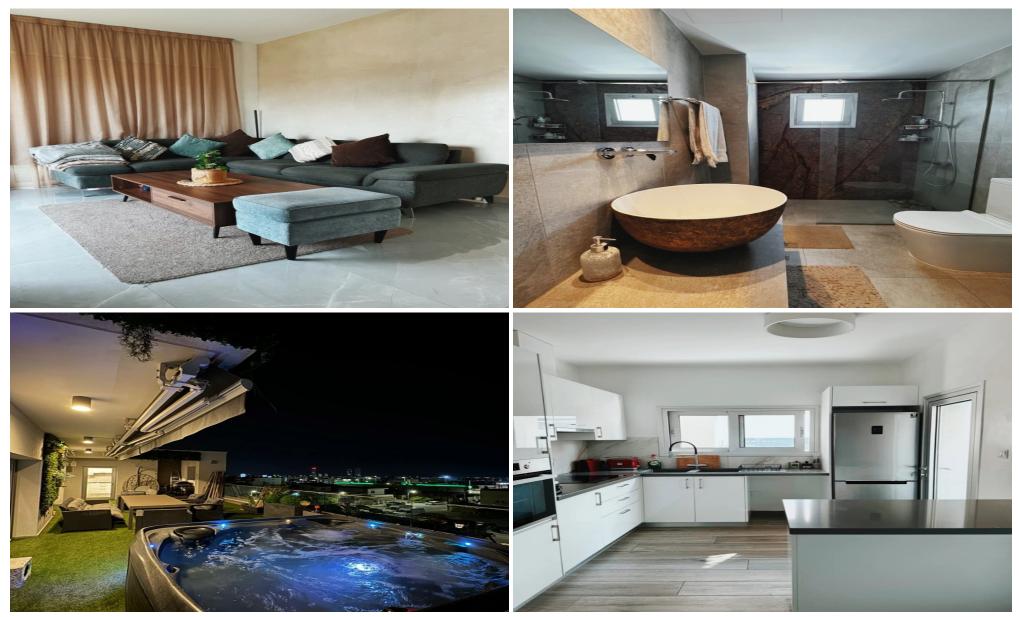

### **3 Bedroom Apartment for Rent in Limassol - Panthea**

#RENT (long-term) – 3-bedroom PENTHOUSE ■LIMASSOL/Panthea ■Energy efficiency: A+ ■Spacious and bright apartment ■162m2 ■3rd floor ■3 bathrooms ■Equipped kitchen ■JACUZZI on the balcony ■Good furniture and appliances ■PANORAMIC VIEWS OF THE SEA AND CITY ■2 Covered parking spaces + electric car charger installation ■Storage room ■Developed infrastructure of the area ■Easy and quick access to the highway !!!!Price 2700 euros including ALL costs!!!! 窗95570105 R.1029