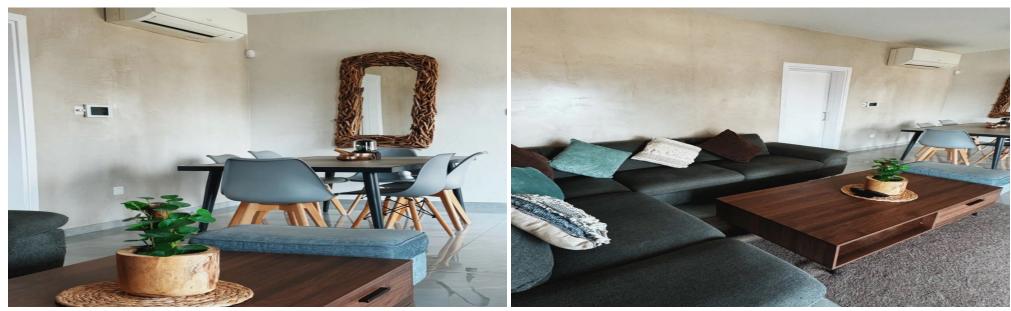

### **3 Bedroom Apartment for Rent in Limassol - Panthea**

#RENT (long-term) – 3-bedroom PENTHOUSE ■LIMASSOL/Panthea ■Energy efficiency: A+ ■Spacious and bright apartment ■162m2 ■3rd floor ■3 bathrooms ■Equipped kitchen ■JACUZZI on the balcony ■Good furniture and appliances ■PANORAMIC VIEWS OF THE SEA AND CITY ■2 Covered parking spaces + electric car charger installation ■Storage room ■Developed infrastructure of the area ■Easy and quick access to the highway !!!!Price 2700 euros including ALL costs!!!! 窗95570105 R.1029